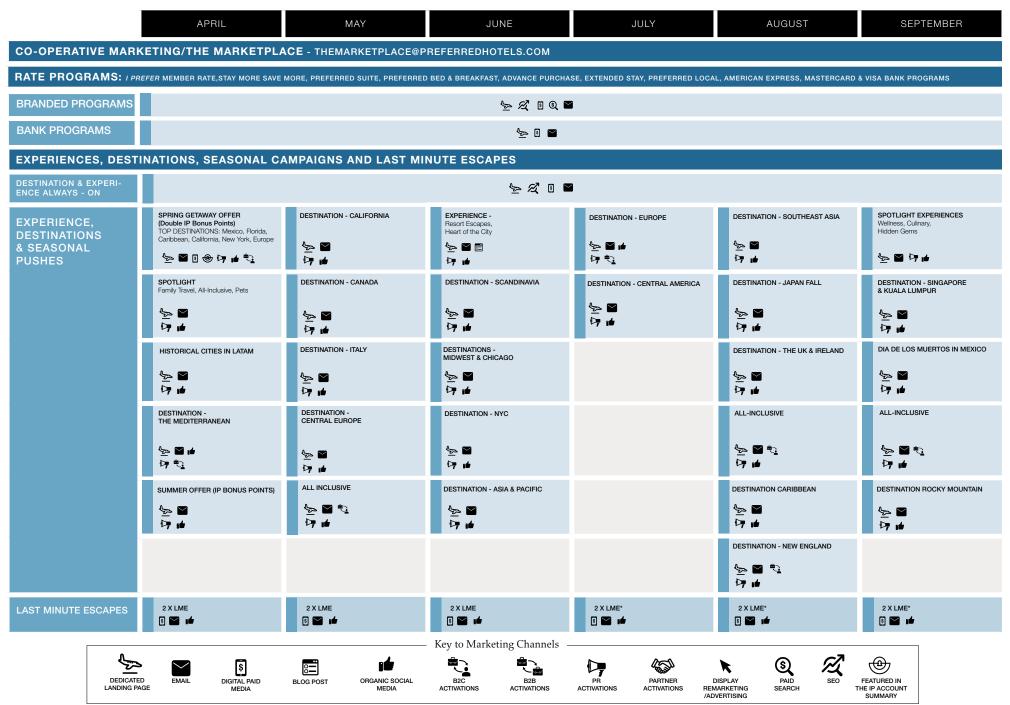

<sup>†</sup>Property must be an active and engaged participant in the *I Prefer* Hotel Rewards loyalty program.



|                                             |                                                            | APRIL                                                                 | МАҮ                                           | JUNE                                              | JULY                                                     | AUGUST | SEPTEMBER                      |  |  |  |  |  |  |
|---------------------------------------------|------------------------------------------------------------|-----------------------------------------------------------------------|-----------------------------------------------|---------------------------------------------------|---