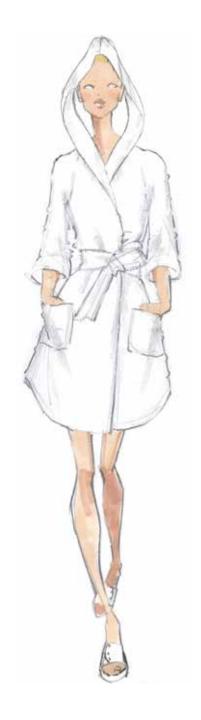

Bailey

Inspired by classic
Hollywood style, this
robe has a comfortable
fit, generous funnel collar,
oversized cargo pockets,
and invisible button
closure. Crafted from
luxe velvet terry.

Dachel

Short length robe featuring a fitted silhouette and self-lined hood. This robe incorporates ready-to-wear details: channel stitched cuffs, shirttail hem, and oversized pockets. Crafted from luxe velvet terry.