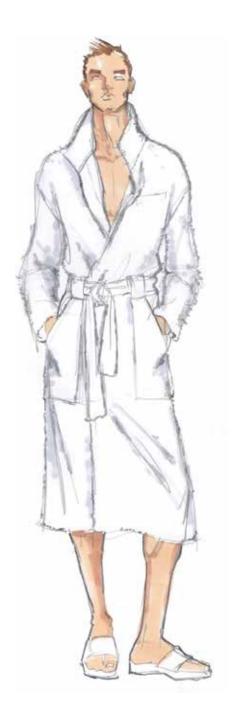

Bailey

Inspired by classic
Hollywood style, this
robe has a comfortable
fit, generous funnel collar,
oversized cargo pockets,
and invisible button
closure. Crafted from
luxe velvet terry.

Dachel

Short length robe featuring a fitted silhouette and self-lined hood. This robe incorporates ready-to-wear details: channel stitched cuffs, shirttail hem, and oversized pockets. Crafted from luxe velvet terry.