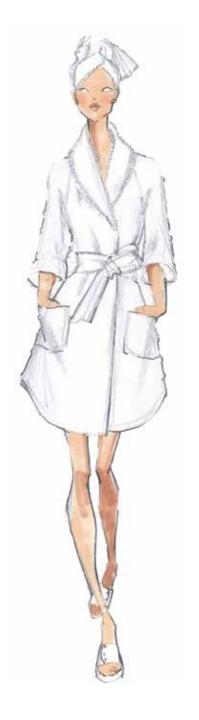

## Mikki

Short length robe featuring a fitted silhouette and rolled shawl-collar. This robe incorporates ready-to-wear details: channel stitched cuffs, shirttail hem, and oversized pockets. Crafted from luxe velvet terry.