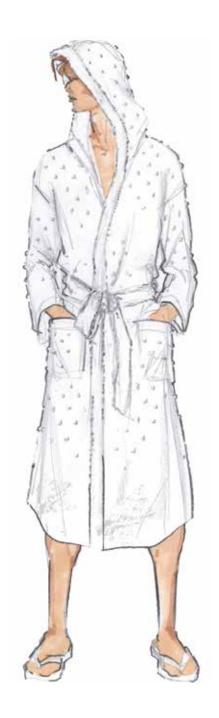

Billy

Modern slim-fit robe with hood in double faced cotton terry jacquard fabric. All-over piping with shirttail hem and stitched down belt. Fabricated from unique dual-layer textured terry.

Style, function, and craftsmanship characterize the Heidi Weisel Robe Collection. Develop a new perspective on how a guest robe should look, fit, and feel.