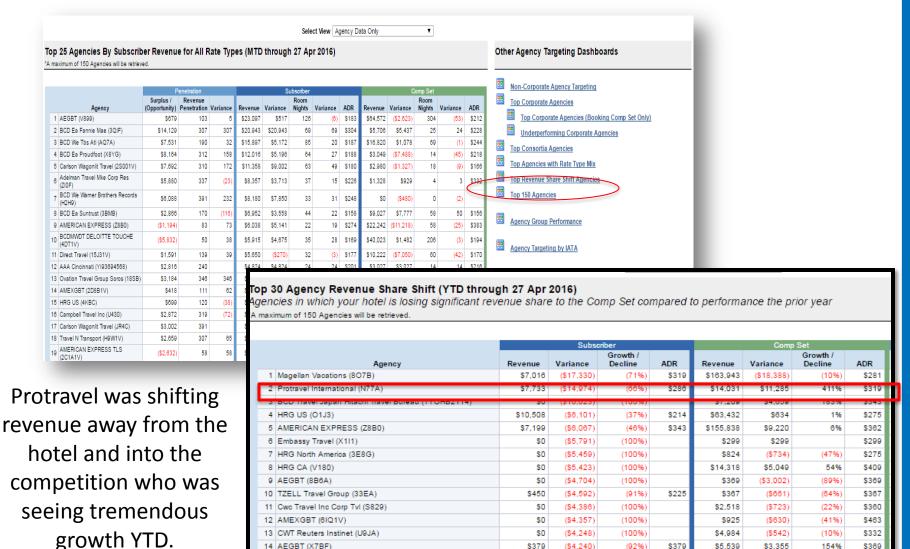

# Agency Insight

 Hotel XYZ in Chicago was beginning to see a decline in overall revenue penetration from the GDS and verified with Agency360 data.

#### Action

 The sales team reviewed top revenue share shifting agencies to determine which agencies were moving business away from their hotel and into their competitive set.

#### **Tab Used**

Agency Targeting-Other Agency Targeting Dashboards

#### **Outcome**

Re-established relationship with a shifting agency and booked 62 rooms the following month leading to a revenue growth of \$9300 in just one month.

# **Top Revenue Share Shifting Agencies:**

14 AEGBT (X7BF)

\$379

(\$4,240)

(92%)

\$379

\$5,539

\$3,355

\$369

154%