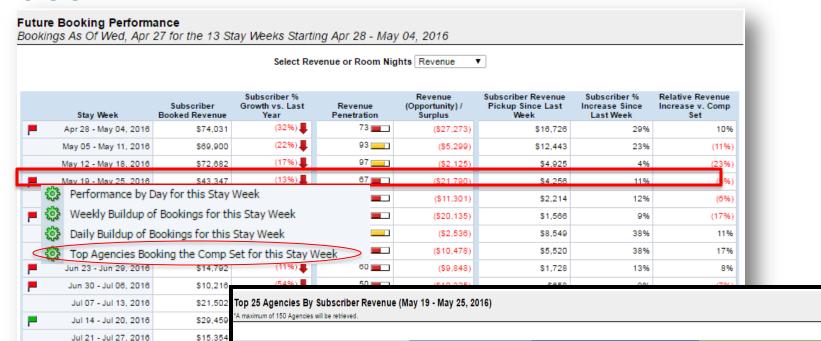

# Agency Insight

 Hotel XYZ in Boston saw GDS performance next month was weak and pacing behind last year.

#### **Action**

 Identify agencies that are booking during the specific week and need periods.

#### **Tab Used**

Pace

#### **Outcome**

 Was able to generate 10 additional bookings during the stay week amounting to an additional \$6500 in revenue.

## Pace:

Found 2 agencies that were generating solid revenue into the competitive set during the needed stay week.

|                                           |                            | Penetration            |          |         |           | Subscriber     |          |       | Comp Set |            |                |          |       |  |  |
|-------------------------------------------|----------------------------|------------------------|----------|---------|-----------|----------------|----------|-------|----------|------------|----------------|----------|-------|--|--|
| Agency                                    | Surplus /<br>(Opportunity) | Revenue<br>Penetration | Variance | Revenue | Variance  | Room<br>Nights | Variance | ADR   | Revenue  | Variance   | Room<br>Nights | Variance | ADR   |  |  |
| 1 AEGRT (NM19)                            | \$5,571                    | 883                    |          | \$8,580 | \$8.580   | 18             | 18       | \$410 | 0.2      | 0.2        | 0              | 0        | _     |  |  |
| 2 AMERICAN EXPRESS (Z8B0)                 | (\$4,638)                  | 51                     | 31       | \$4,761 | \$1,001   | 9              | 2        | \$529 | \$57,574 | (\$68,440) | 86             | (131)    | \$669 |  |  |
| 3 AMERICAN EXPRESS TLS (2C1A1V)           | (\$1,525)                  | 73                     |          | \$4,152 | \$4,152   | 8              | 8        | \$519 | \$33,501 | \$33,501   | 57             | 57       | \$588 |  |  |
| 4 CARLSON LEISURE GROUP (P7TC)            | \$2,416                    | 663                    |          | \$2,845 | \$2,845   | 5              | 5        | \$569 | \$0      | \$0        | 0              | 0        |       |  |  |
| 5 Egencia Llc (E5Q1159476)                | \$1,800                    | 361                    |          | \$2,490 | \$2,490   | 6              | 6        | \$415 | \$2,084  | \$1,174    | 4              | 2        | \$521 |  |  |
| 6 AMEXGBT (2D3T1V)                        | \$1,905                    | 663                    | 0        | \$2,243 | \$1,633   | 7              | 5        | \$320 | \$0      | \$0        | 0              | 0        |       |  |  |
| 7 Omega World Travel (YX7C)               | \$1,831                    | 663                    |          | \$2,156 | \$2,156   | 4              | 4        | \$539 | \$0      | \$0        | 0              | 0        |       |  |  |
| 8 Magellan Vacations (8O7B)               | \$998                      | 188                    |          | \$2,127 | \$2,127   | 3              | 3        | \$709 | \$5,360  | \$1,462    | 10             | 1        | \$536 |  |  |
| 9 Corporate Travel Oak Brook (1OLC)       | \$1,408                    | 483                    |          | \$1,775 | \$1,775   | 5              | 5        | \$355 | \$660    | \$660      | 2              | 2        | \$330 |  |  |
| 10 AMERICAN EXPRESS (59N4)                | \$1,171                    | 459                    |          | \$1,497 | \$1,497   | 3              | 3        | \$499 | \$665    | (\$1,288)  | 1              | (2)      | \$665 |  |  |
| 10 CR Corporate Travel Mgt Group (8XR9)   | \$1,271                    | 663                    |          | \$1,497 | \$1,497   | 3              | 3        | \$499 | \$0      | \$0        | 0              | 0        |       |  |  |
| 12 BCD EA UBS WEALTH MANAGEMENT (6DFF)    | \$1,231                    | 663                    | 0        | \$1,450 | (\$1,250) | 5              | (5)      | \$290 | \$0      | \$0        | 0              | 0        |       |  |  |
| 13 Carlson Wagonlit Travel (M6VG)         | \$1,095                    | 663                    |          | \$1,289 | \$1,289   | 4              | 4        | \$322 | \$0      | \$0        | 0              | 0        |       |  |  |
| 14 HRG US (M8VG)                          | \$949                      | 663                    |          | \$1,118 | \$1,118   | 2              | 2        | \$559 | \$0      | \$0        | 0              | 0        |       |  |  |
| 15 Lorraine Travel Bureau Inc (MIA1S213Q) | \$814                      | 663                    |          | \$958   | \$958     | 2              | 2        | \$479 | \$0      | \$0        | 0              | 0        |       |  |  |
| 16 BCD Ea Mmc (7YFC)                      | \$752                      | 663                    | 0        | \$885   | \$45      | 3              | 0        | \$295 | \$0      | \$0        | 0              | 0        |       |  |  |