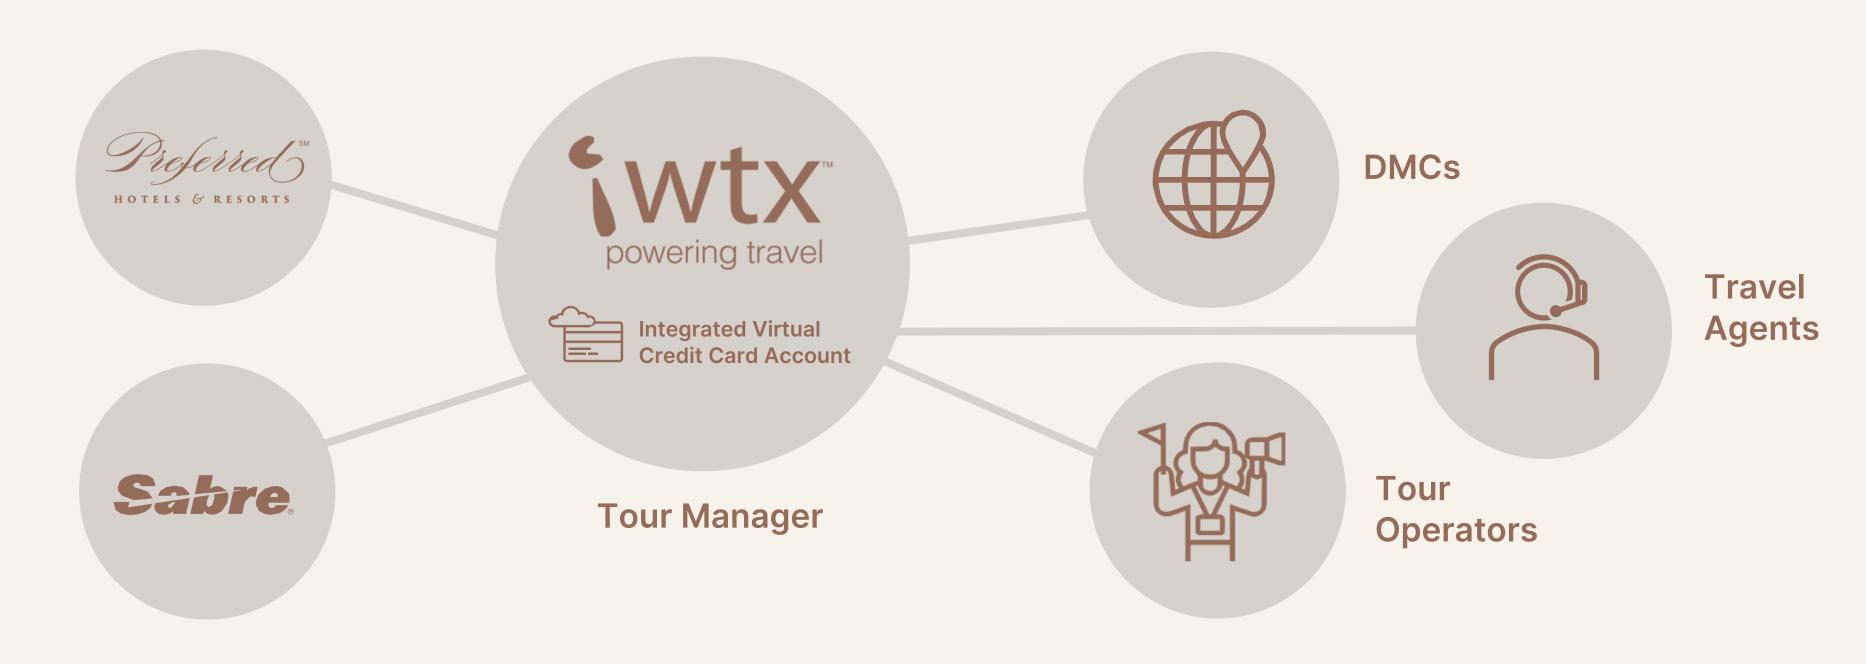

- Illusions World Travel Exchange (iWTX) and Sabre Hospitality Solutions have a real-time, two-way connectivity with their CRS SynXis using the Tour Manager channel.
- Enable Tour Operators, travel agents and DMCs to connect quicker to have access to Dynamic Rates.
- Preferred Travel Group will provide access to iWTX with a range of rateplans for TO/DMC's.

#### How does iWTX work?

- iWTX is not a wholesaler.
- iWTX is a technology partner which acts as Preferred Travel Groups extended distribution and connectivity through the Tour Manager channel in SynXis.
- Preferred Travel Group gives access to iWTX's B2B package and public rateplans that tour operators, DMCs and travel agents will be able to access.
- There are no markups applied to the rates by iWTX.
- The DMCs, tour operators, and travel agents will provide an IATA that will be passed on by iWTX to Preferred Travel Group in each reservation made in order to identify and properly report production in SynXis and hotels' Property Management Systems for these iWTX demand clients.

#### How does iWTX help me scale distribution?

- Preferred Travel Group do not have to sign a dynamic agreement with the demand clients that will be connected through the Tour Manager channel.
- iWTX manages the commercial relationships with all the demand clients connected to the Tour Manager channel in SynXis.
- iWTX has connectivity with several leading demand and distribution platforms which allows connectivity to a growing network of demand clients via its marketplace.

### What service does iWTX provide to my clients?

- iWTX is managing all new release upgrades and development with SynXis.
- iWTX is taking care of rate loading centrally for our demand clients.
- iWTX seamlessly provides a Virtual Credit Card for every booking in order to automate payments with hotels.
- Ensure that any bookings or cancellations are processed accurately and promptly and in real-time.