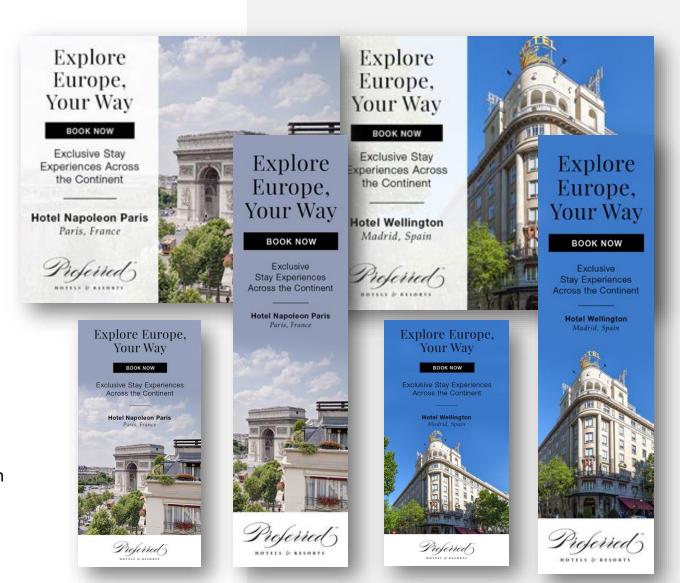

## PREFERRED - DIGITAL DISPLAY

#### **PROSPECTING**

- Contextual targeting
- People looking for a similar property

#### LANDING PAGE REMARKETING

 Display advertising for visitors who land on the dedicated campaign landing page

#### SEGMENTED AUDIENCES FOCUSING ON

- Behavior past user / booker data
- Psychographic aspirational and interest in visiting European cities
- Demographic targeting