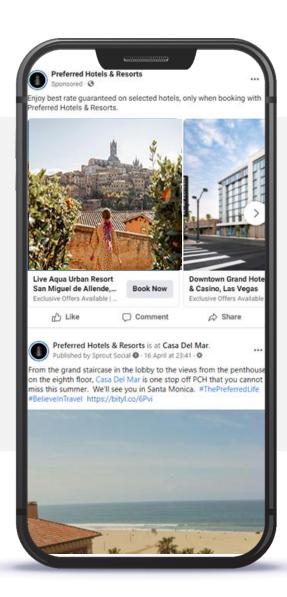

## PREFERRED – PAID SOCIAL MEDIA

- Dynamic advertising on Facebook to automatically promote hotels to people that have expressed interest in similar properties on the PH&R website, app, and elsewhere on the internet
- Display advertising targeting people who have expressed an interest in travel to Beaches & Island destinations
- Remarketing ads for visitors of the campaign landing page