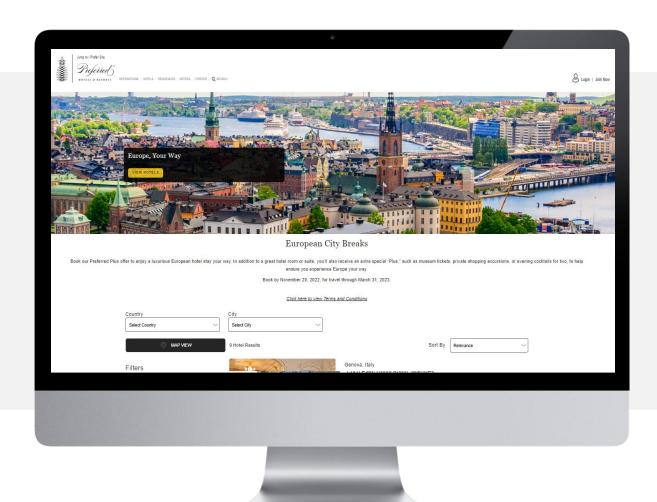

# PREFERRED BRAND WEBSITE

# **Europe Your Way**

Enjoy exclusive stay experiences across the continent.

Book your next European hotel stay with our Preferred Plus offer and receive an exclusive experience such as tickets to a monument or museum, a private shopping excursion, evening cocktails for two, and more.

> Book by November 20, 2022, for travel through March 31, 2023.

> > EXPLORE EUROPE YOUR WAY

to receive your exclusive