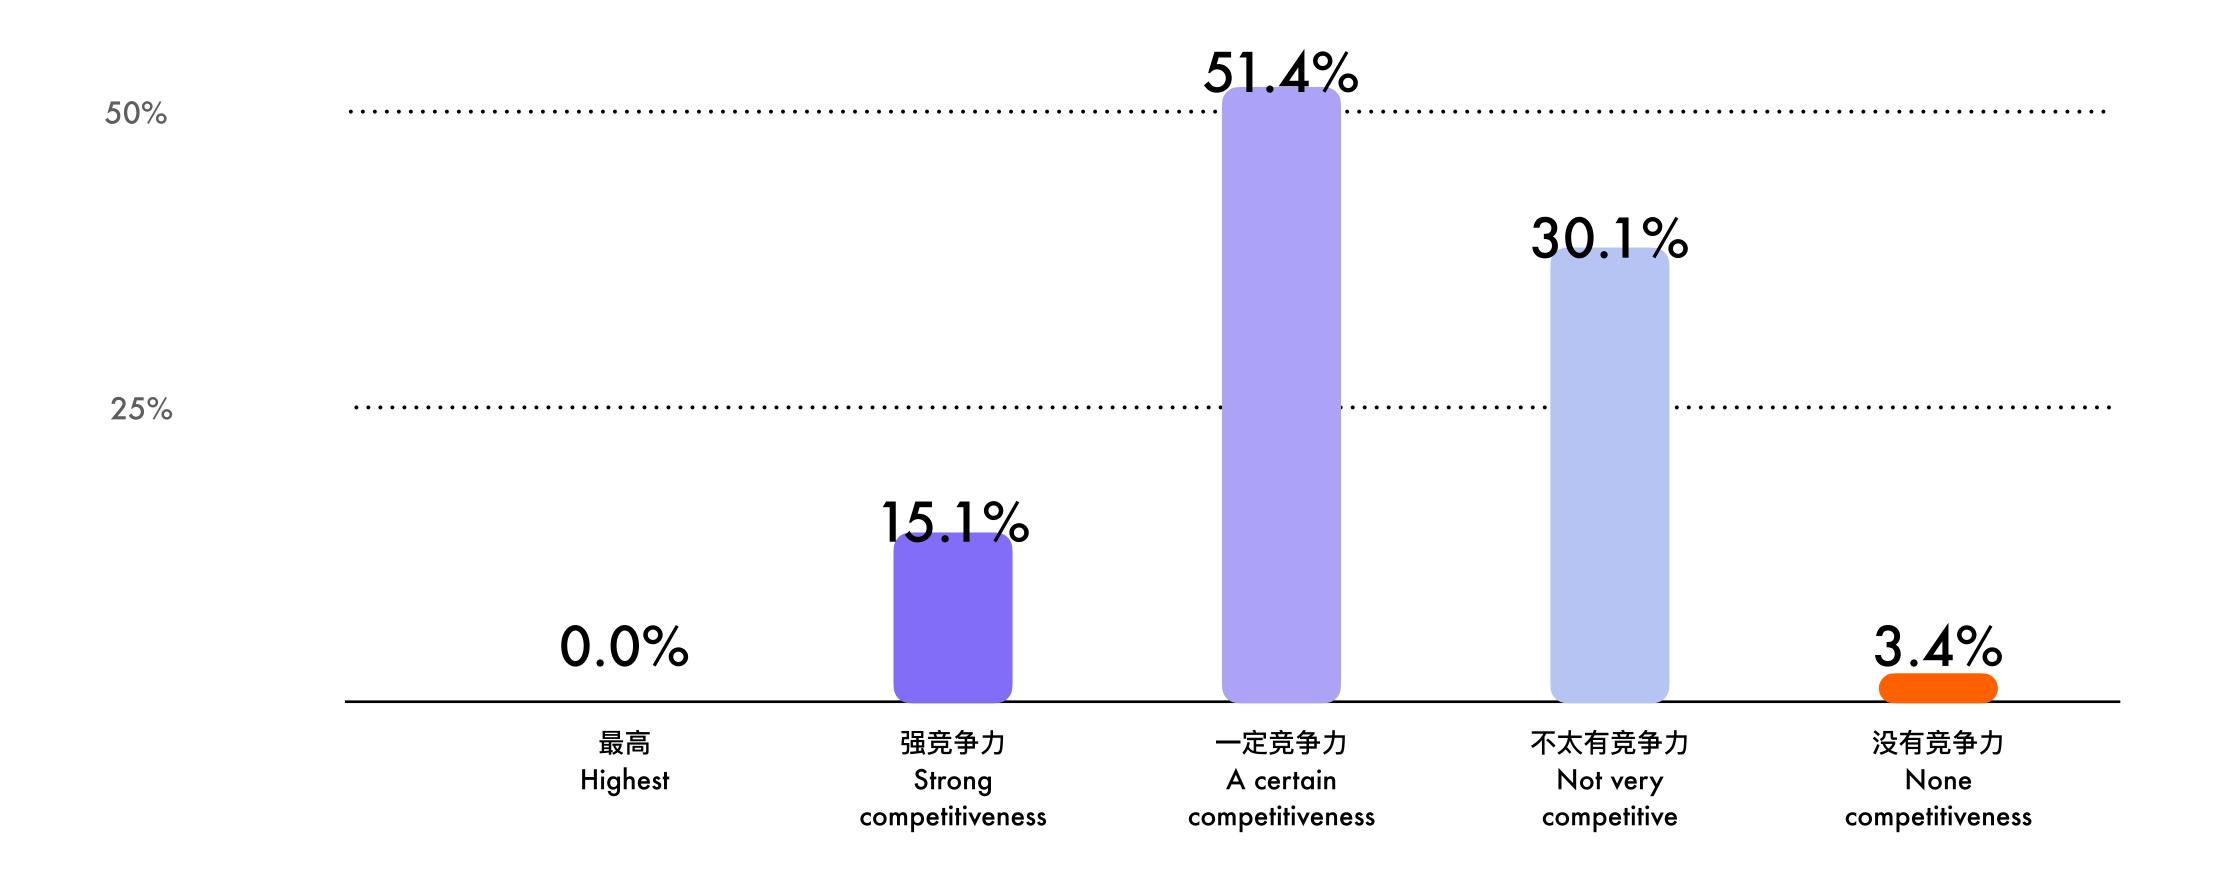

2024-2025年的十一、春节黄金周,和普吉岛、苏梅岛、兰卡威、沙巴、巴厘岛等东南亚海岛相比,三亚有多大的竞争力?
In 2024-2025, the National Day and Spring Festival Golden Week will be more competitive than Phuket, Koh Samui,
Langkawi, Sabah, Bali and other Southeast Asian islands?