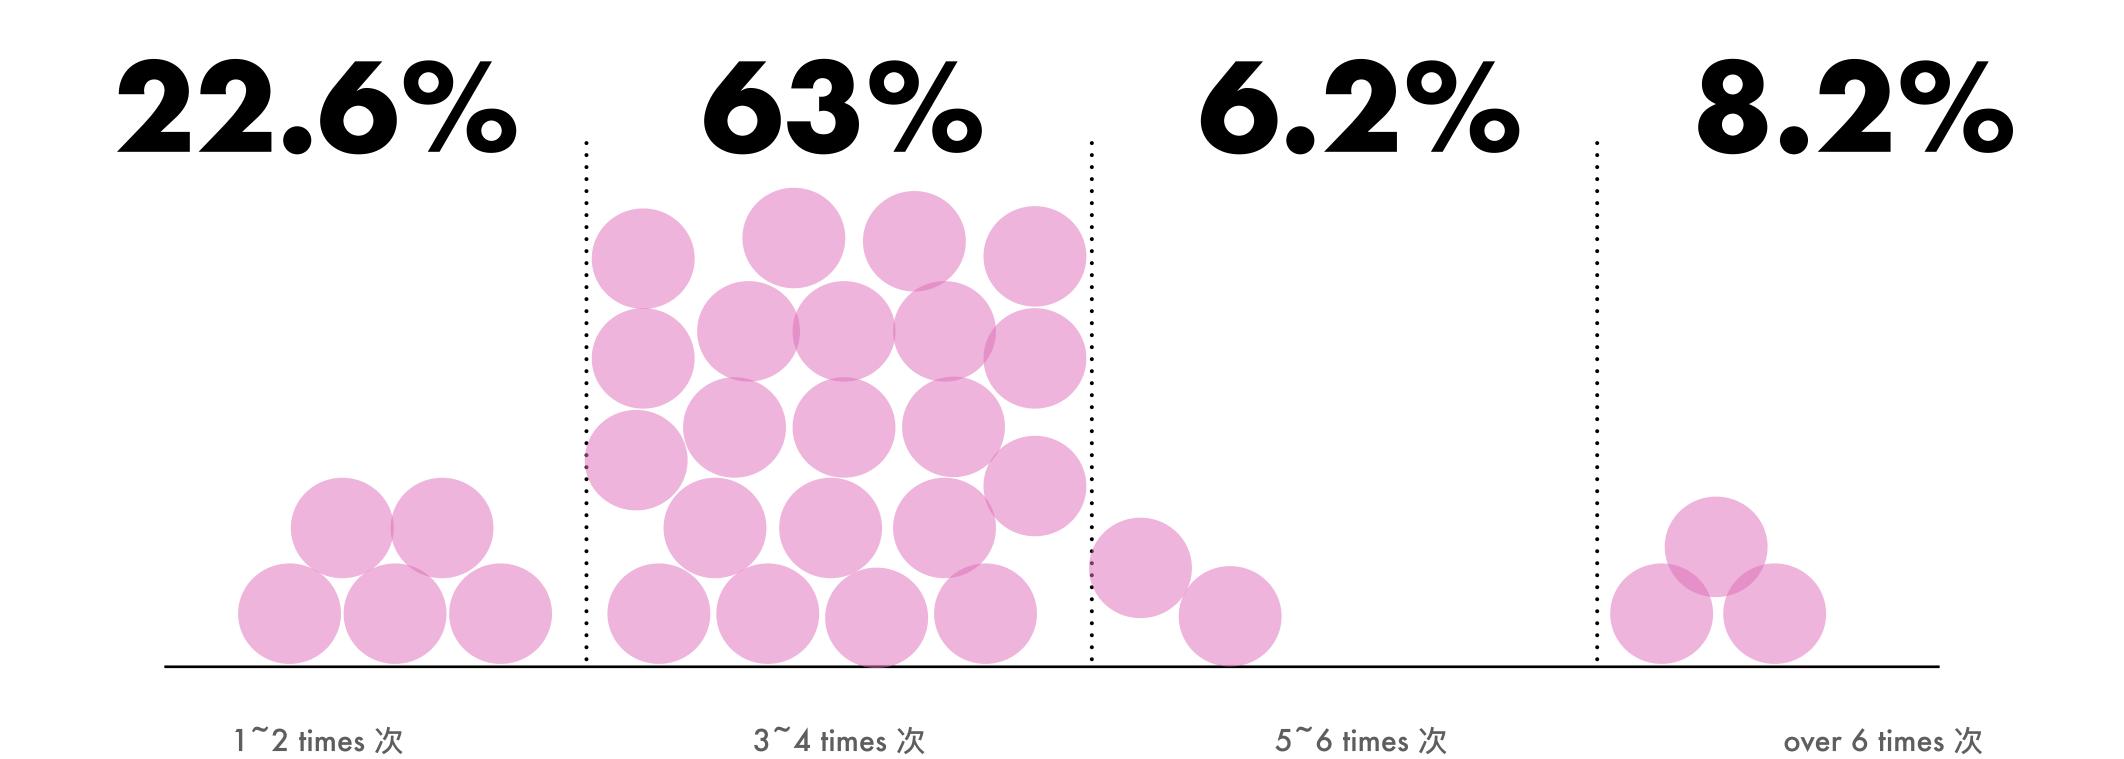

#### 2024-2025年, 您预计贵公司主流客户群的年出境次数为?

### What is the estimated times of outbound travel for your company's mainstream customers in 2024-2025?