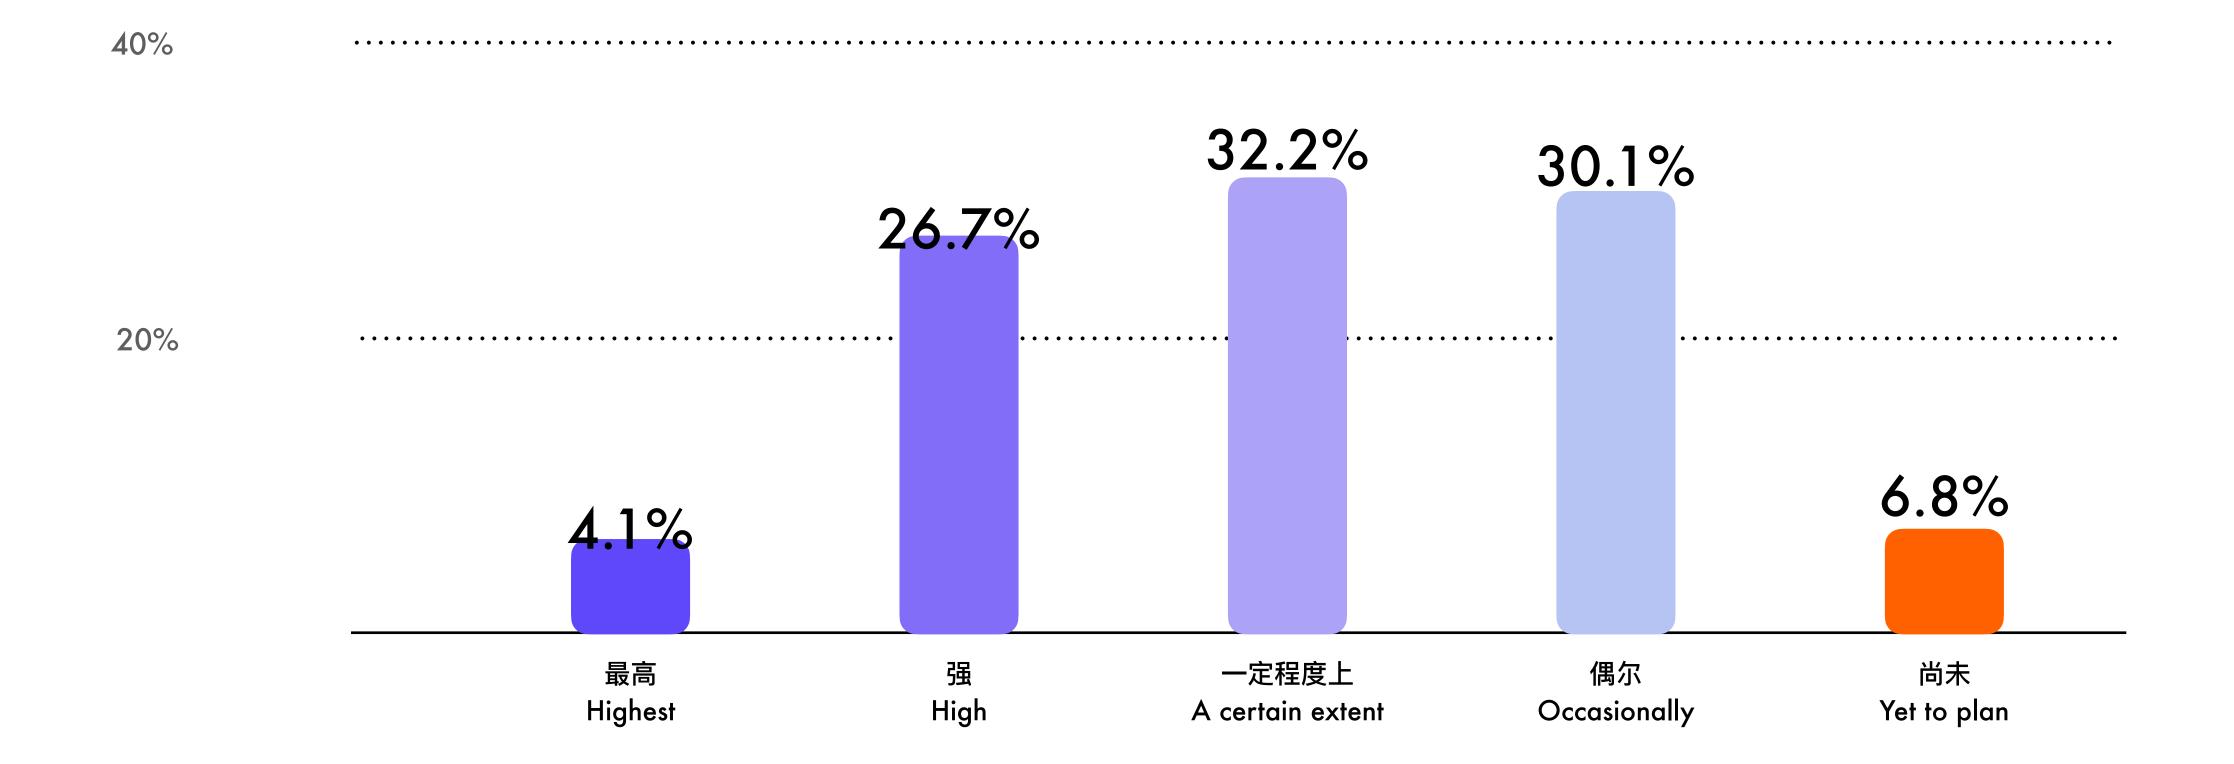

## 贵公司现在或未来在产品和服务中引入「人工智能」、「自动化」等的倾向性? Your company's current or future tendency to introduce "artificial intelligence", "automation", etc. into its products and services