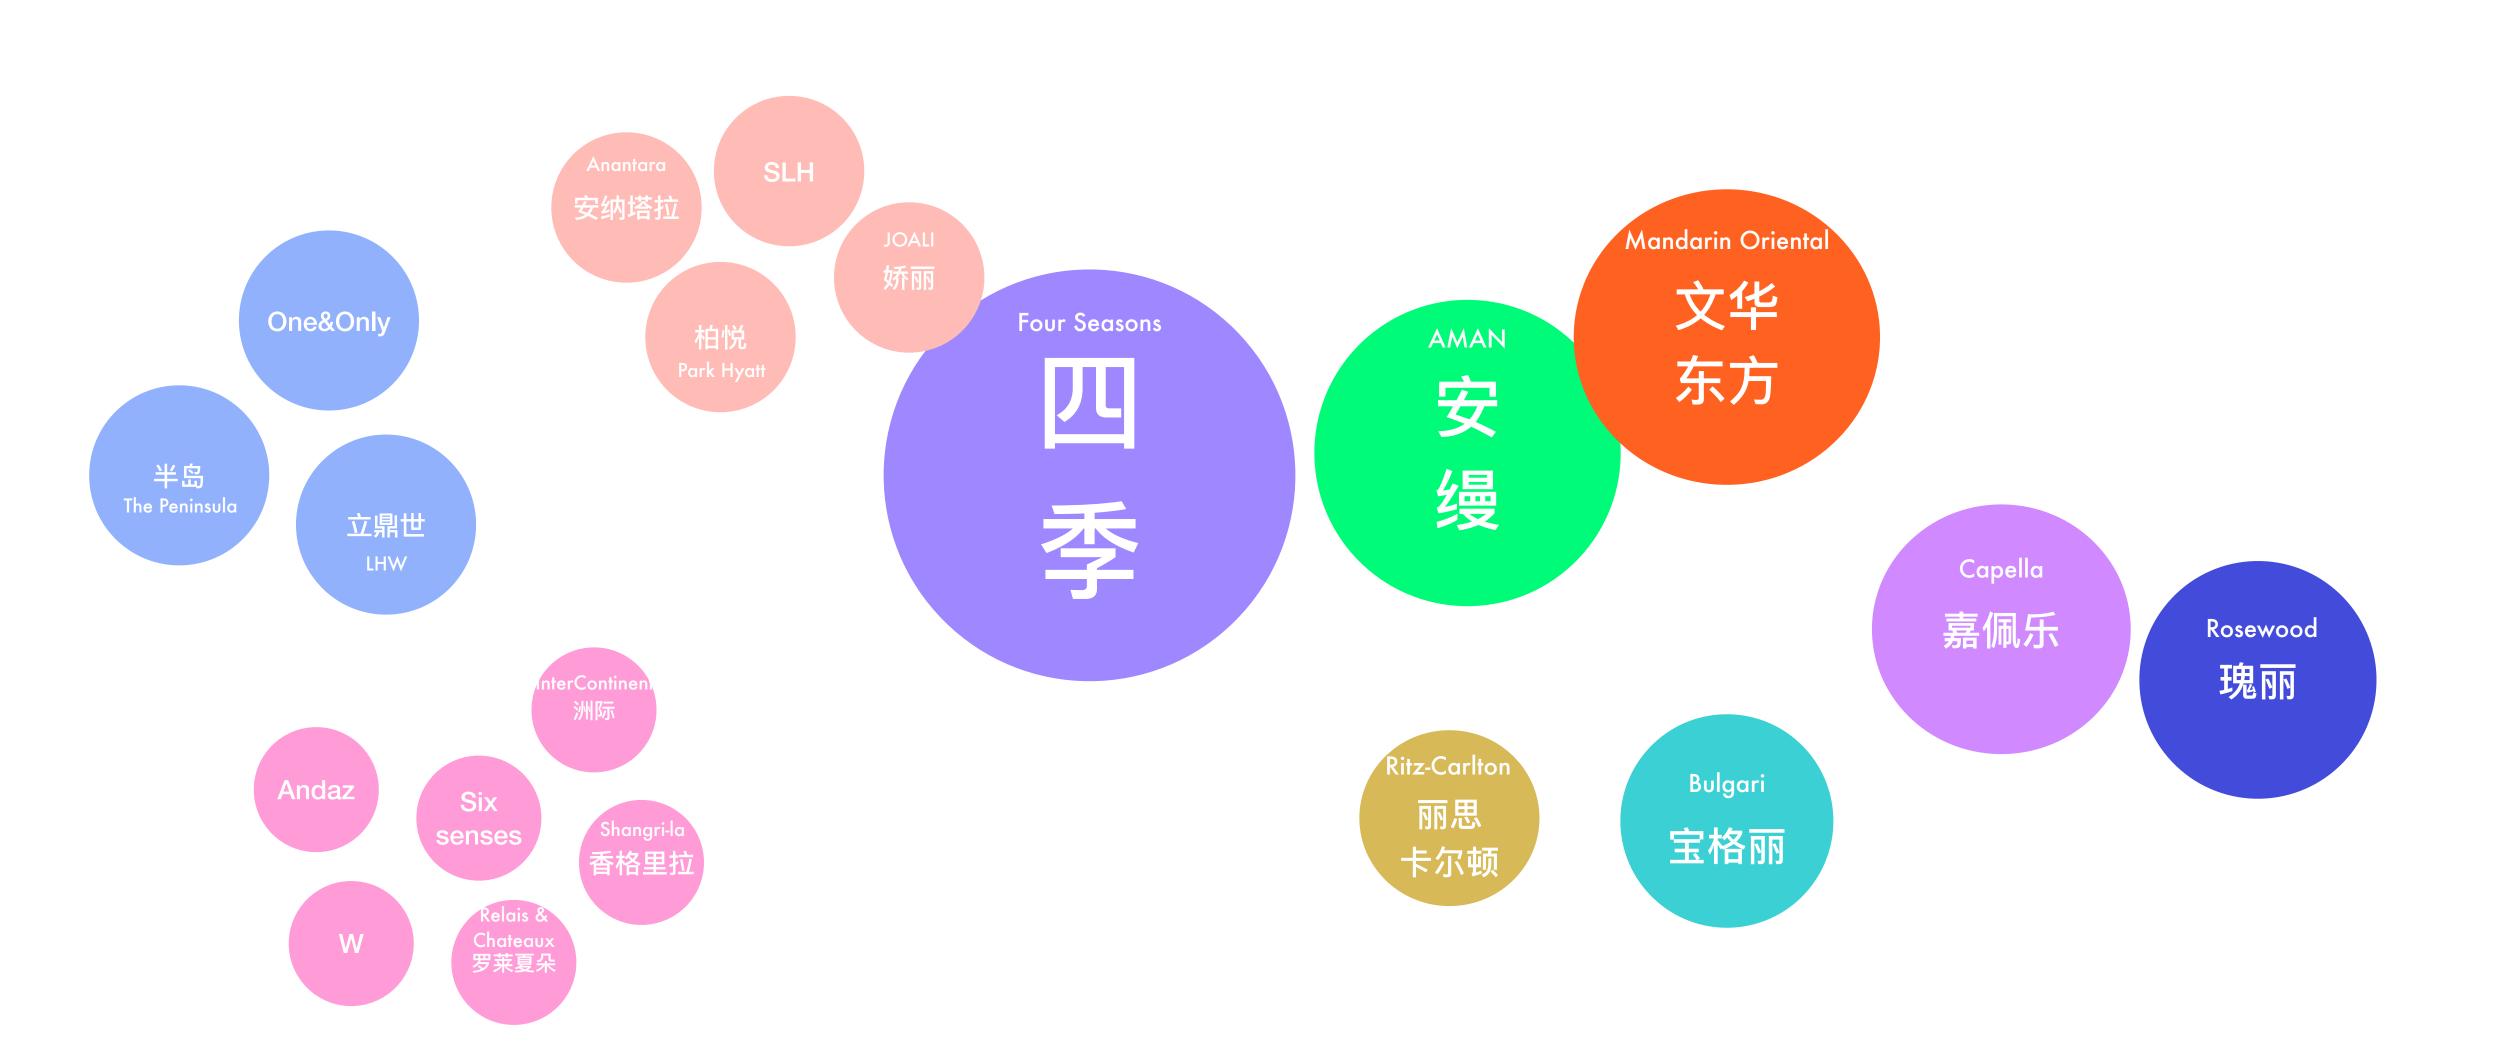

#### 若用一个酒店品牌来匹配贵公司的品牌形象,您最希望是哪个品牌?

If you want to use a hotel brand to match your company's brand image, which hotel brand would you most like?