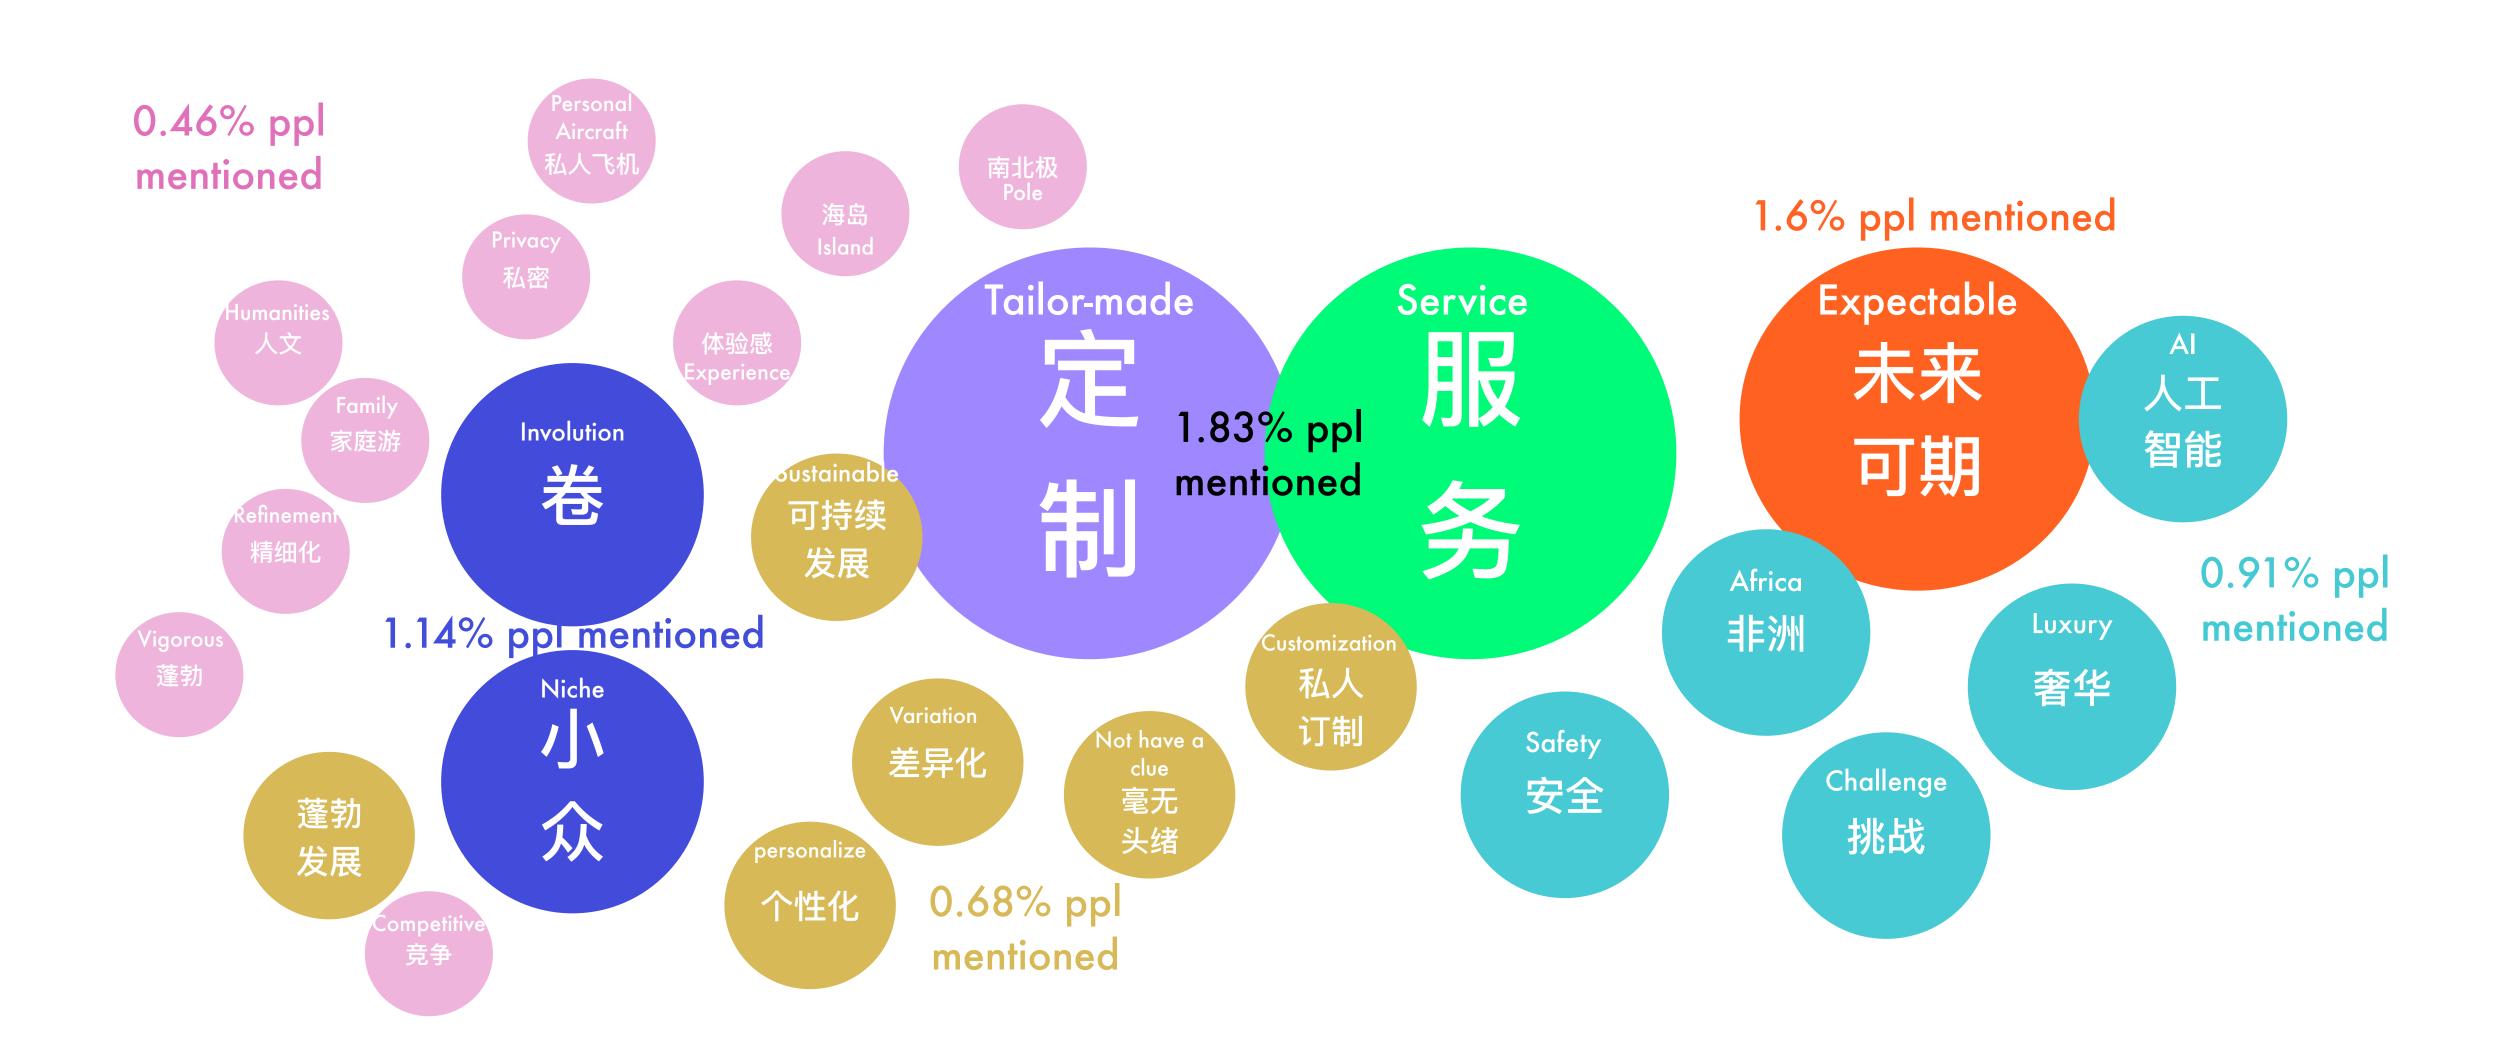

#### 对于高端旅游的未来,我们也听到了一些声音

We've also heard some voices about the future of high-end travel

## 提到未来2年的高端旅游展望,什么词语、内容会第一时间进入您的脑海? When it comes to the outlook for high-end tourism in the next two years, what words and content will first come to mind?