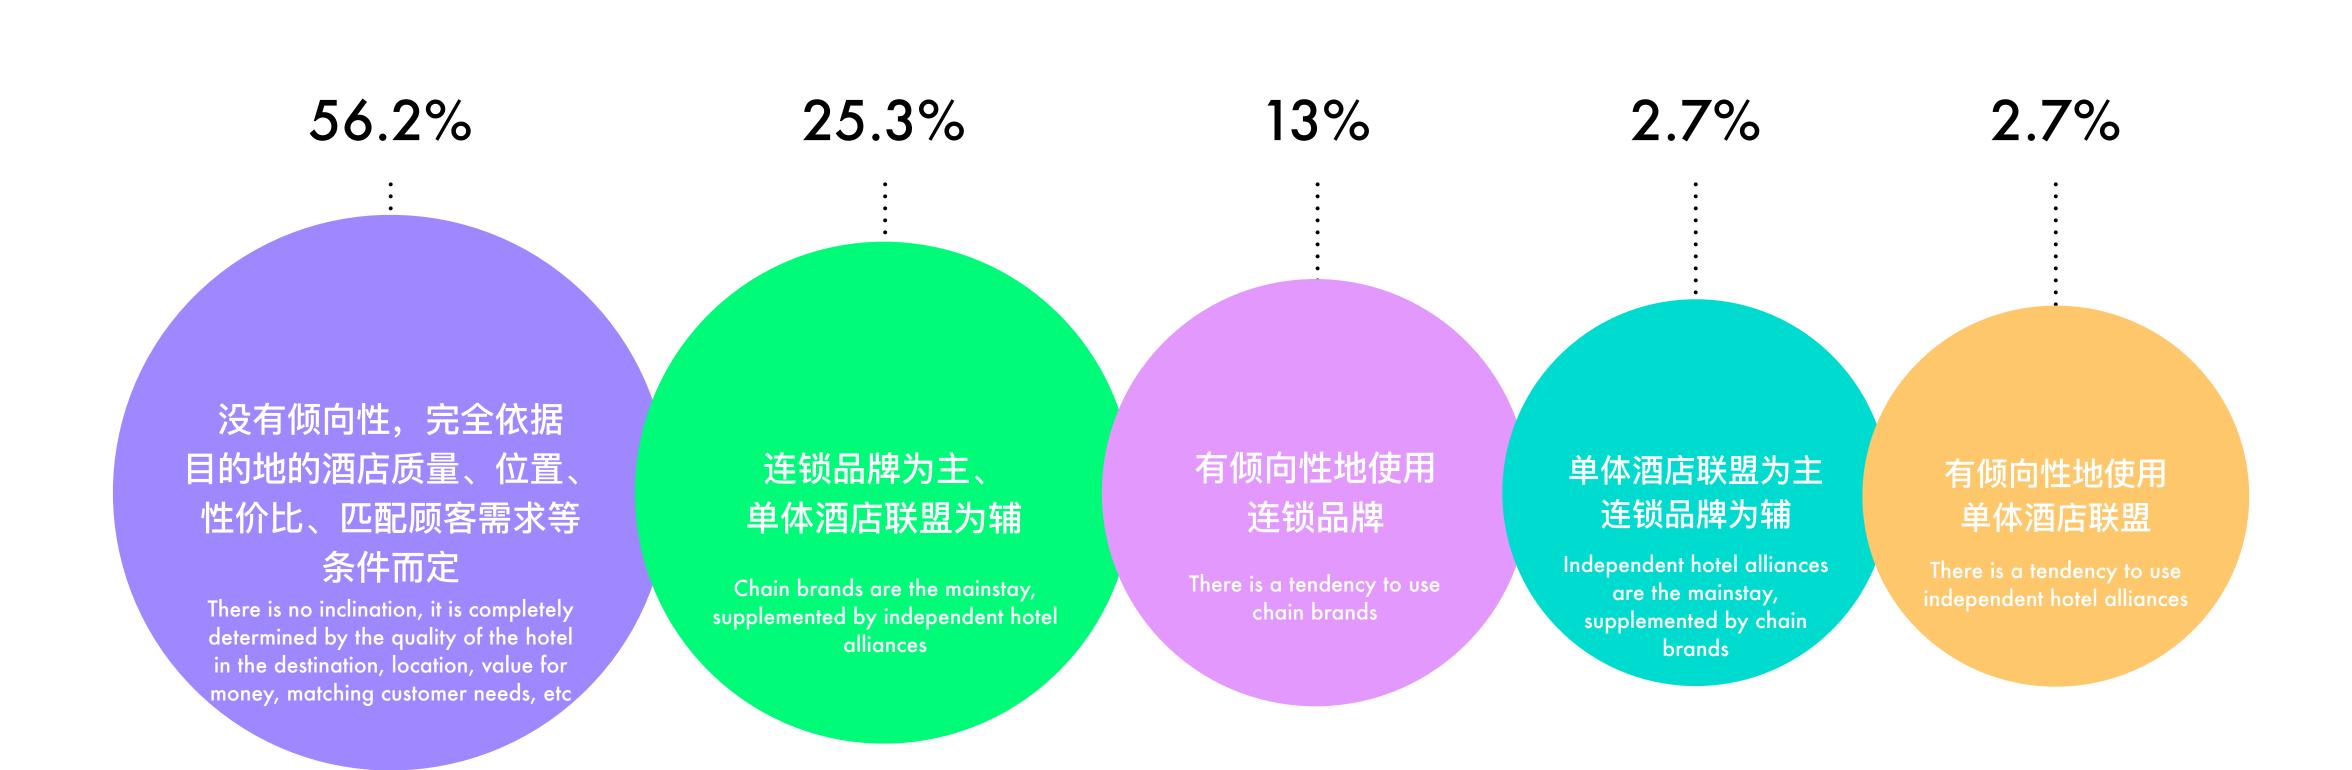

Which description is closer to your company's hotel strategy for the next 2 years, between luxury hotel chains (e.g., Four Seasons, Mandarin Oriental, Rosewood, etc.) and luxury independent hotel co-branded hotels (e.g., SLH, Relais & Chateaux, Preferred, etc.)?