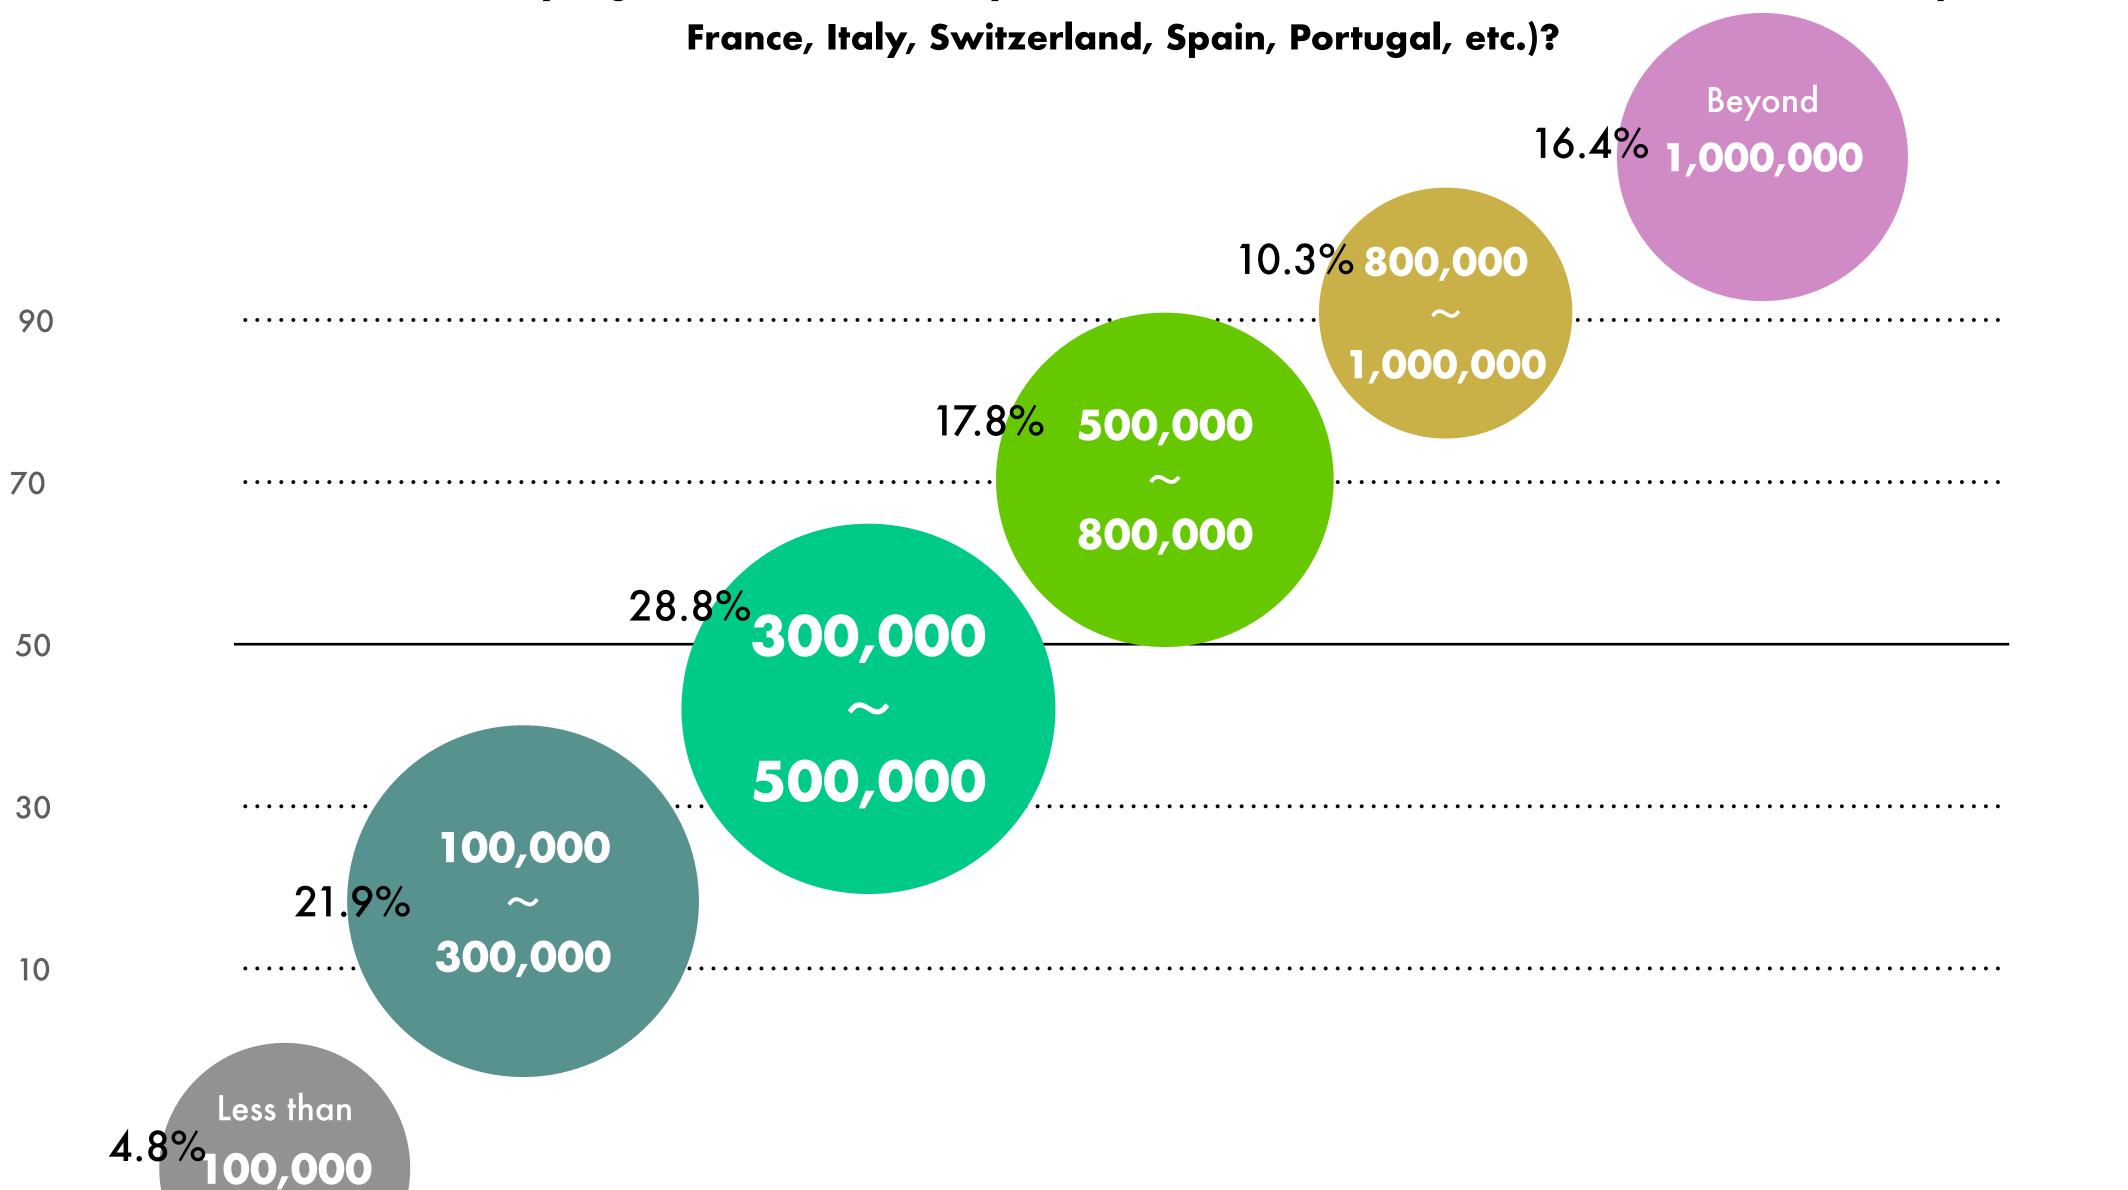

#### 2024-2025年,您预计贵公司有多少人次的高端顾客前往西、南欧洲(英法意瑞西葡等)旅行?

In 2024-2025, how many high-end customers do you estimate to travel to Western and Southern Europe (Britain,

2024-2025年,南极、北极旅游有多大程度上进入贵公司主流客户群的选择视野?

In 2024-2025, to what extent will Antarctic and Arctic tourism enter the field of choice of your company's mainstream customer base?