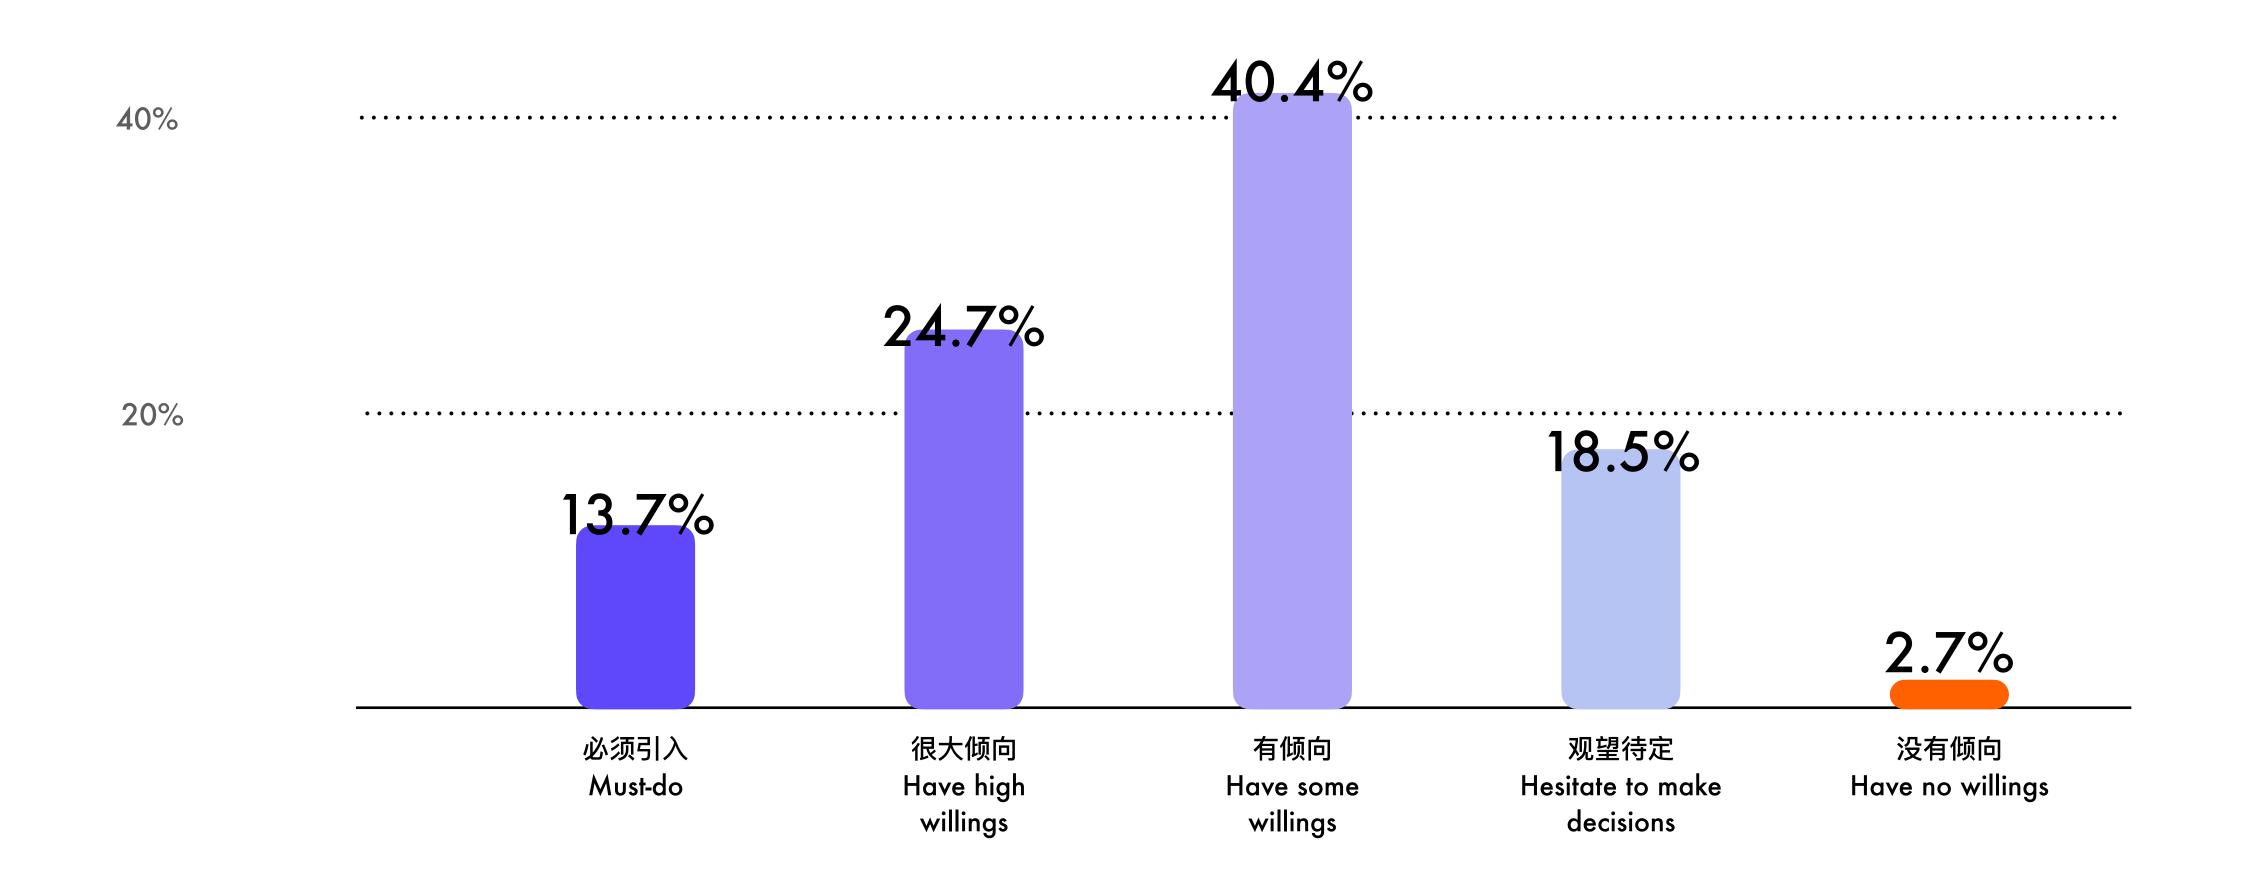

## 贵公司现在或未来在产品和服务中引入「人工智能」、「自动化」等的倾向性? Your company's current or future tendency to introduce "artificial intelligence", "automation", etc. into its products and services