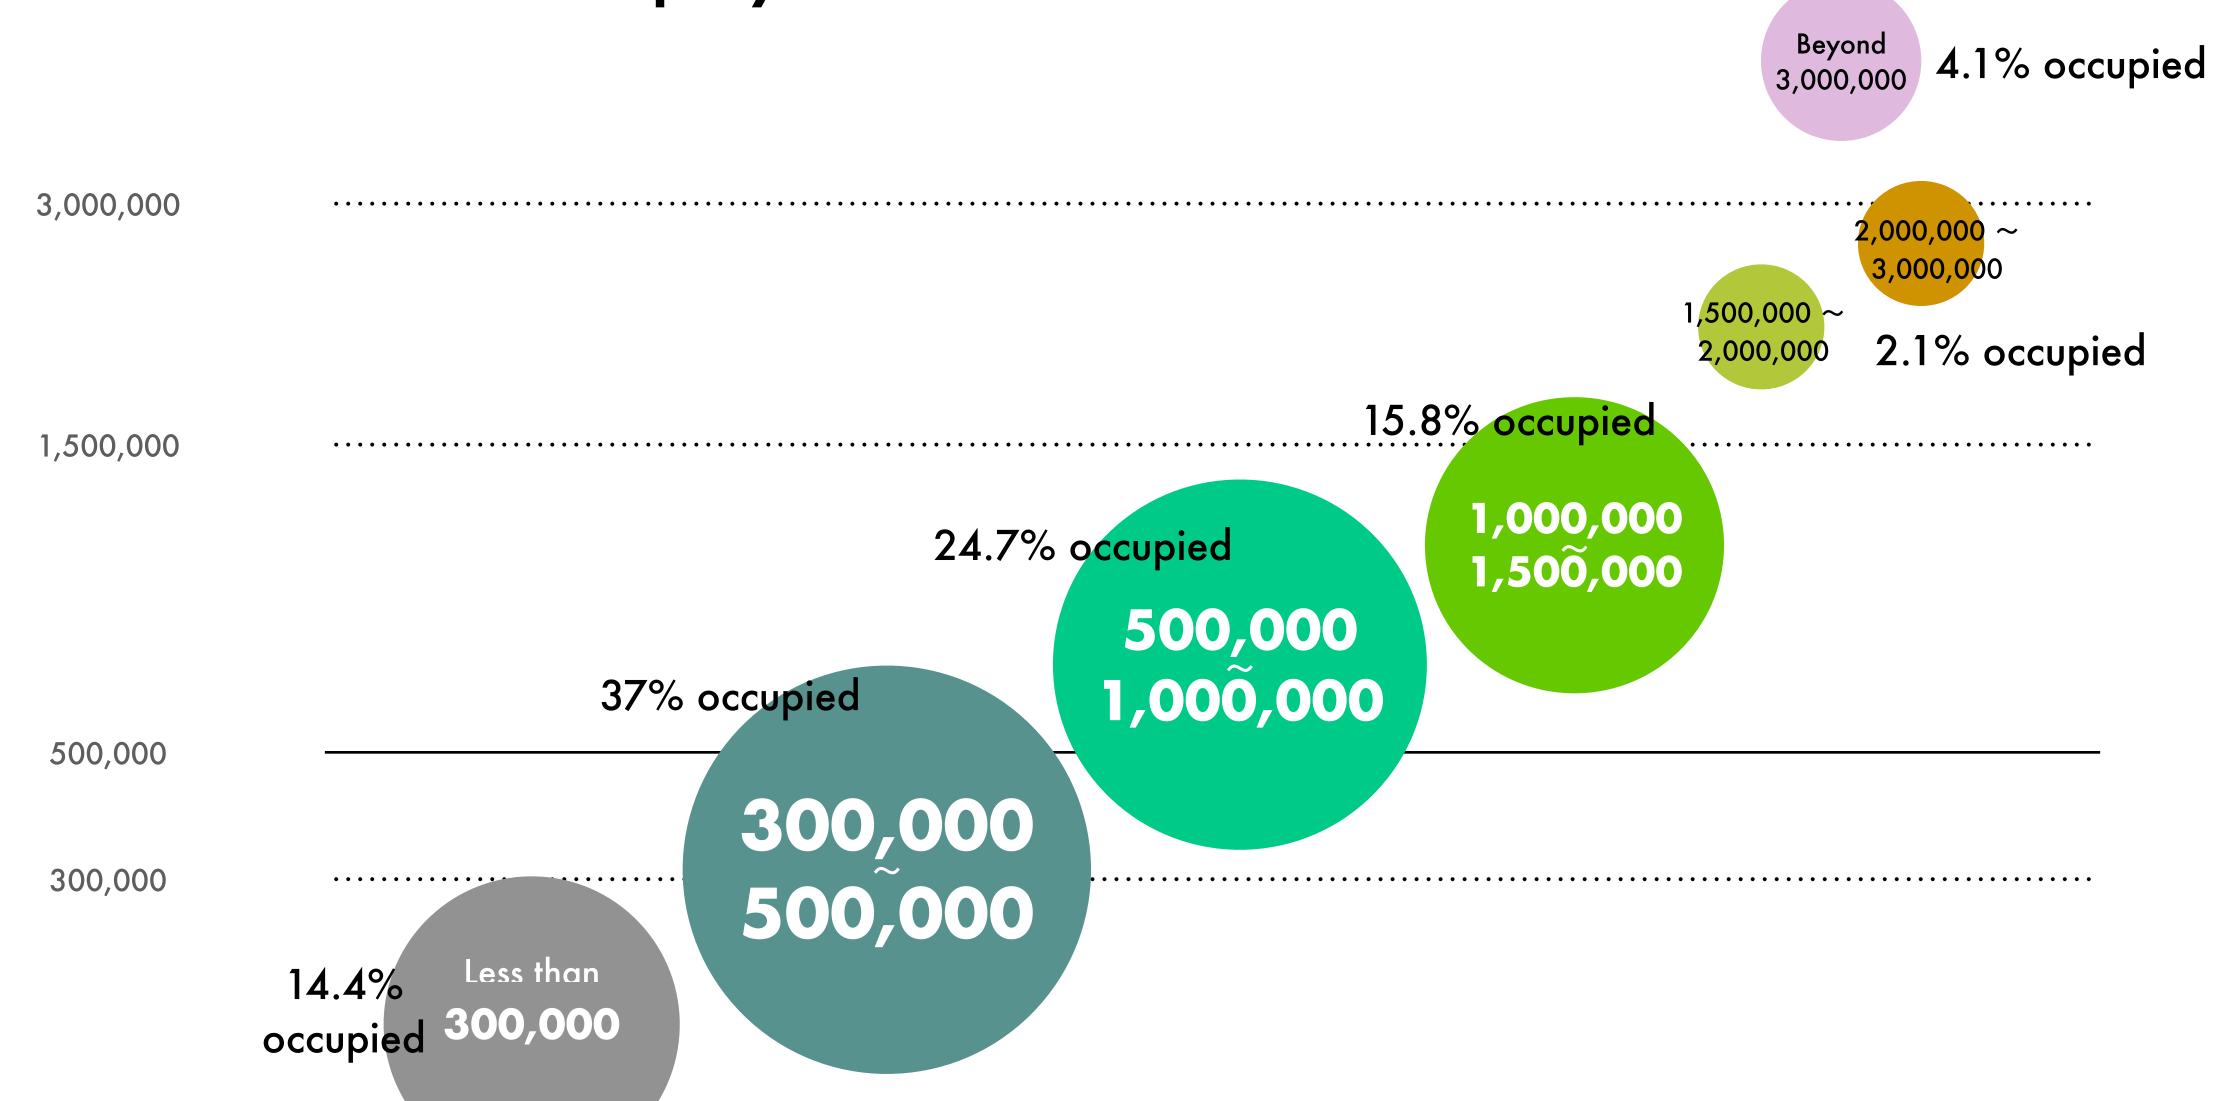

#### 2024-2025年,贵公司主流客户的年度家庭旅游总预算预计约为?

What is the expected total annual family travel budget for your company's mainstream customers in 2024-2025?