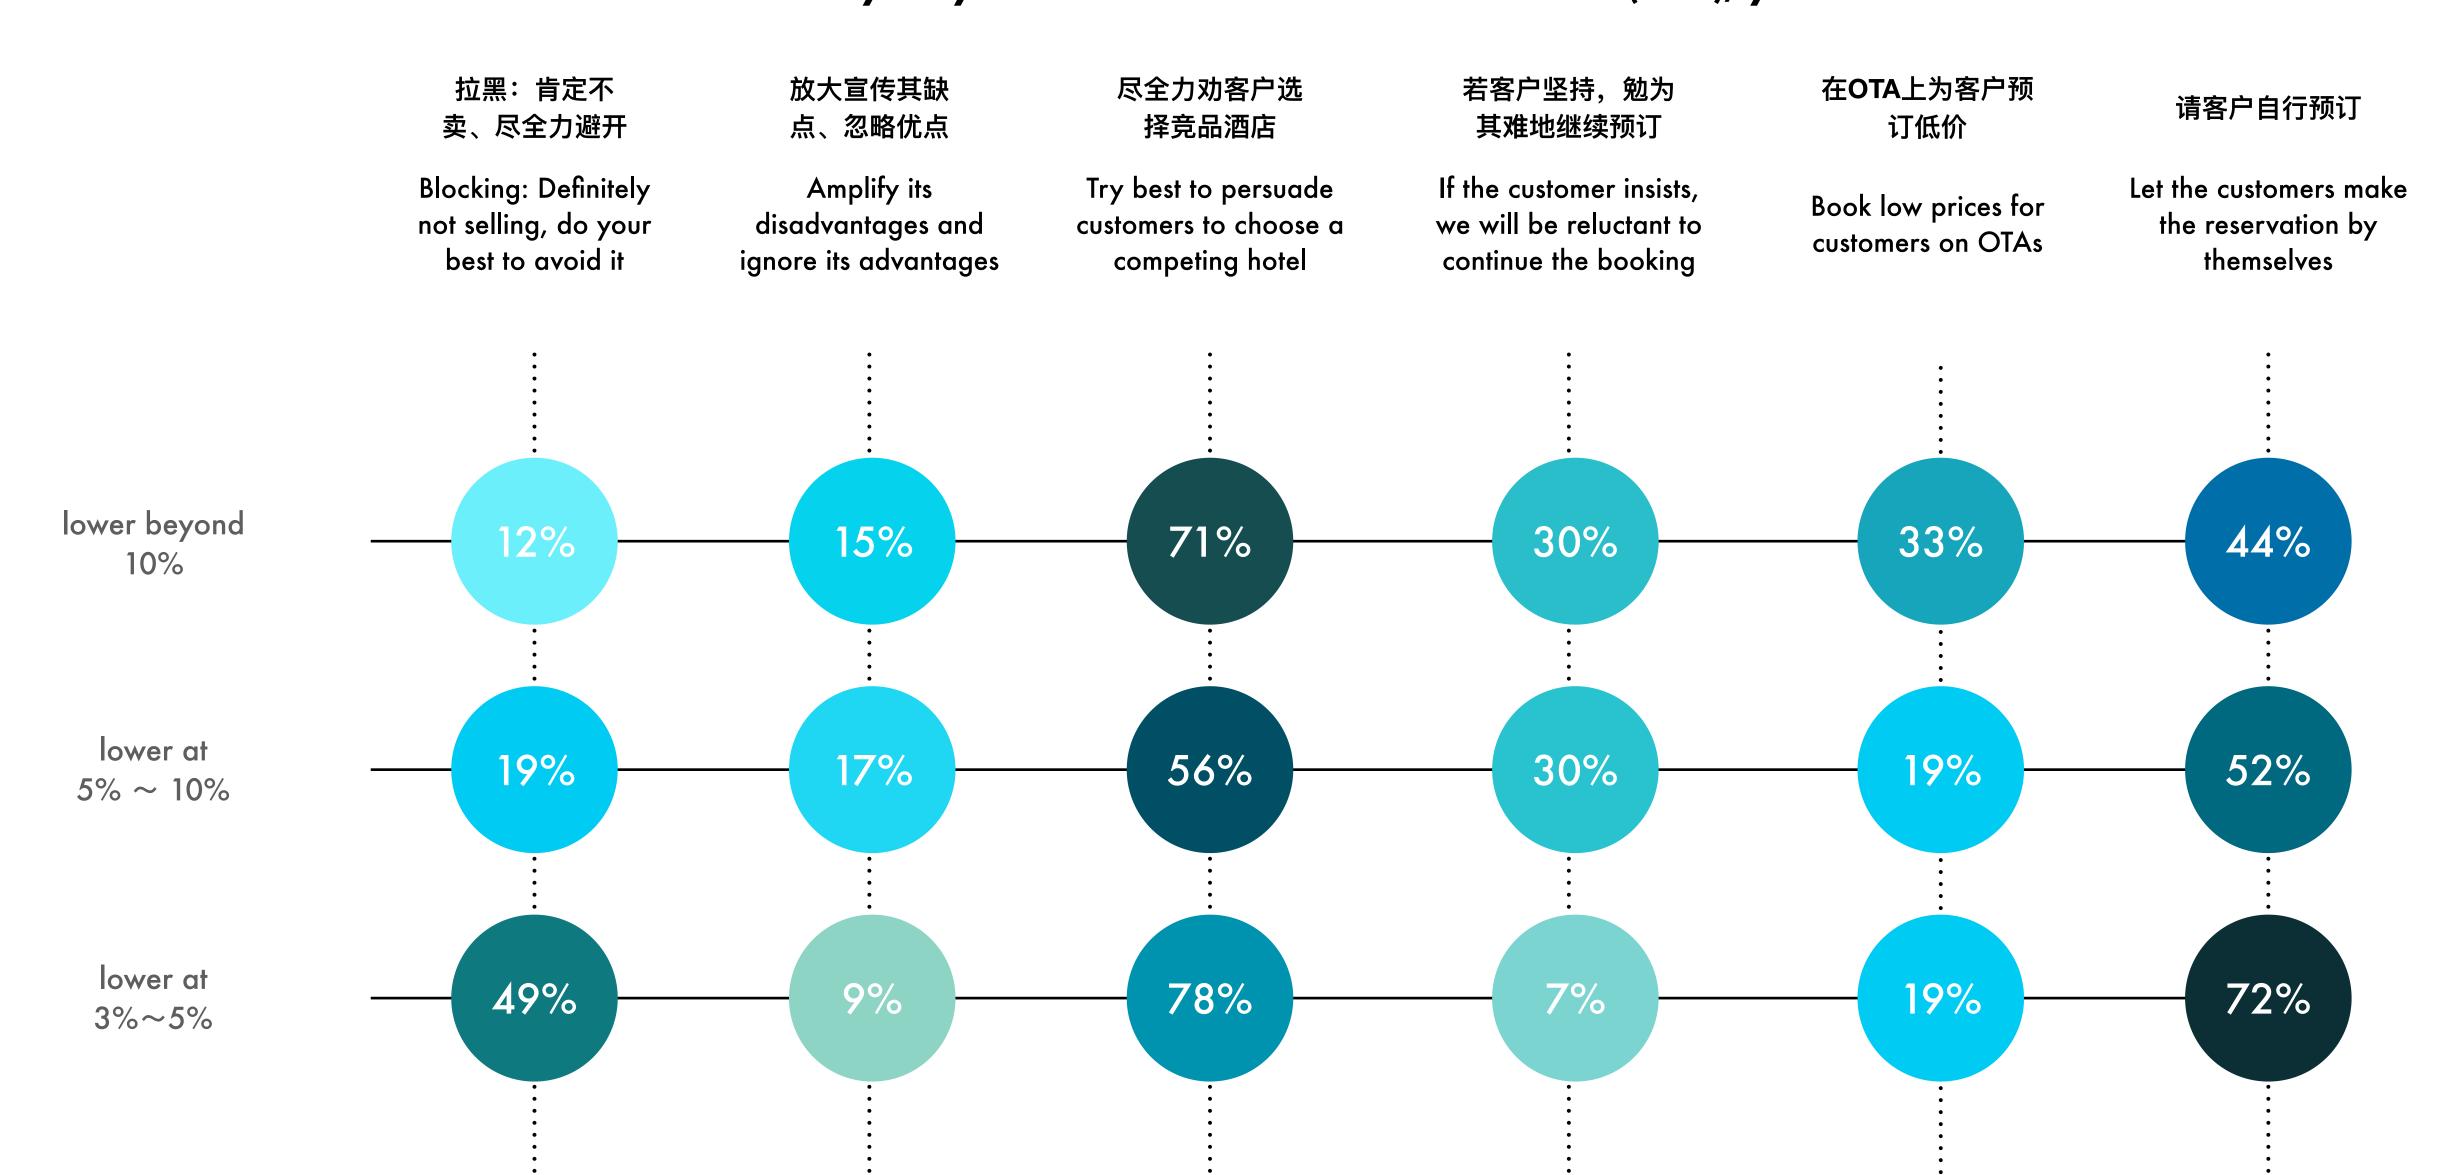

### 若一家酒店在OTA的价格比官网价格(BAR)以任何形式低,您的态度是? If a hotel's OTA rate is in any way lower than the official website rate (BAR), your attitude is...