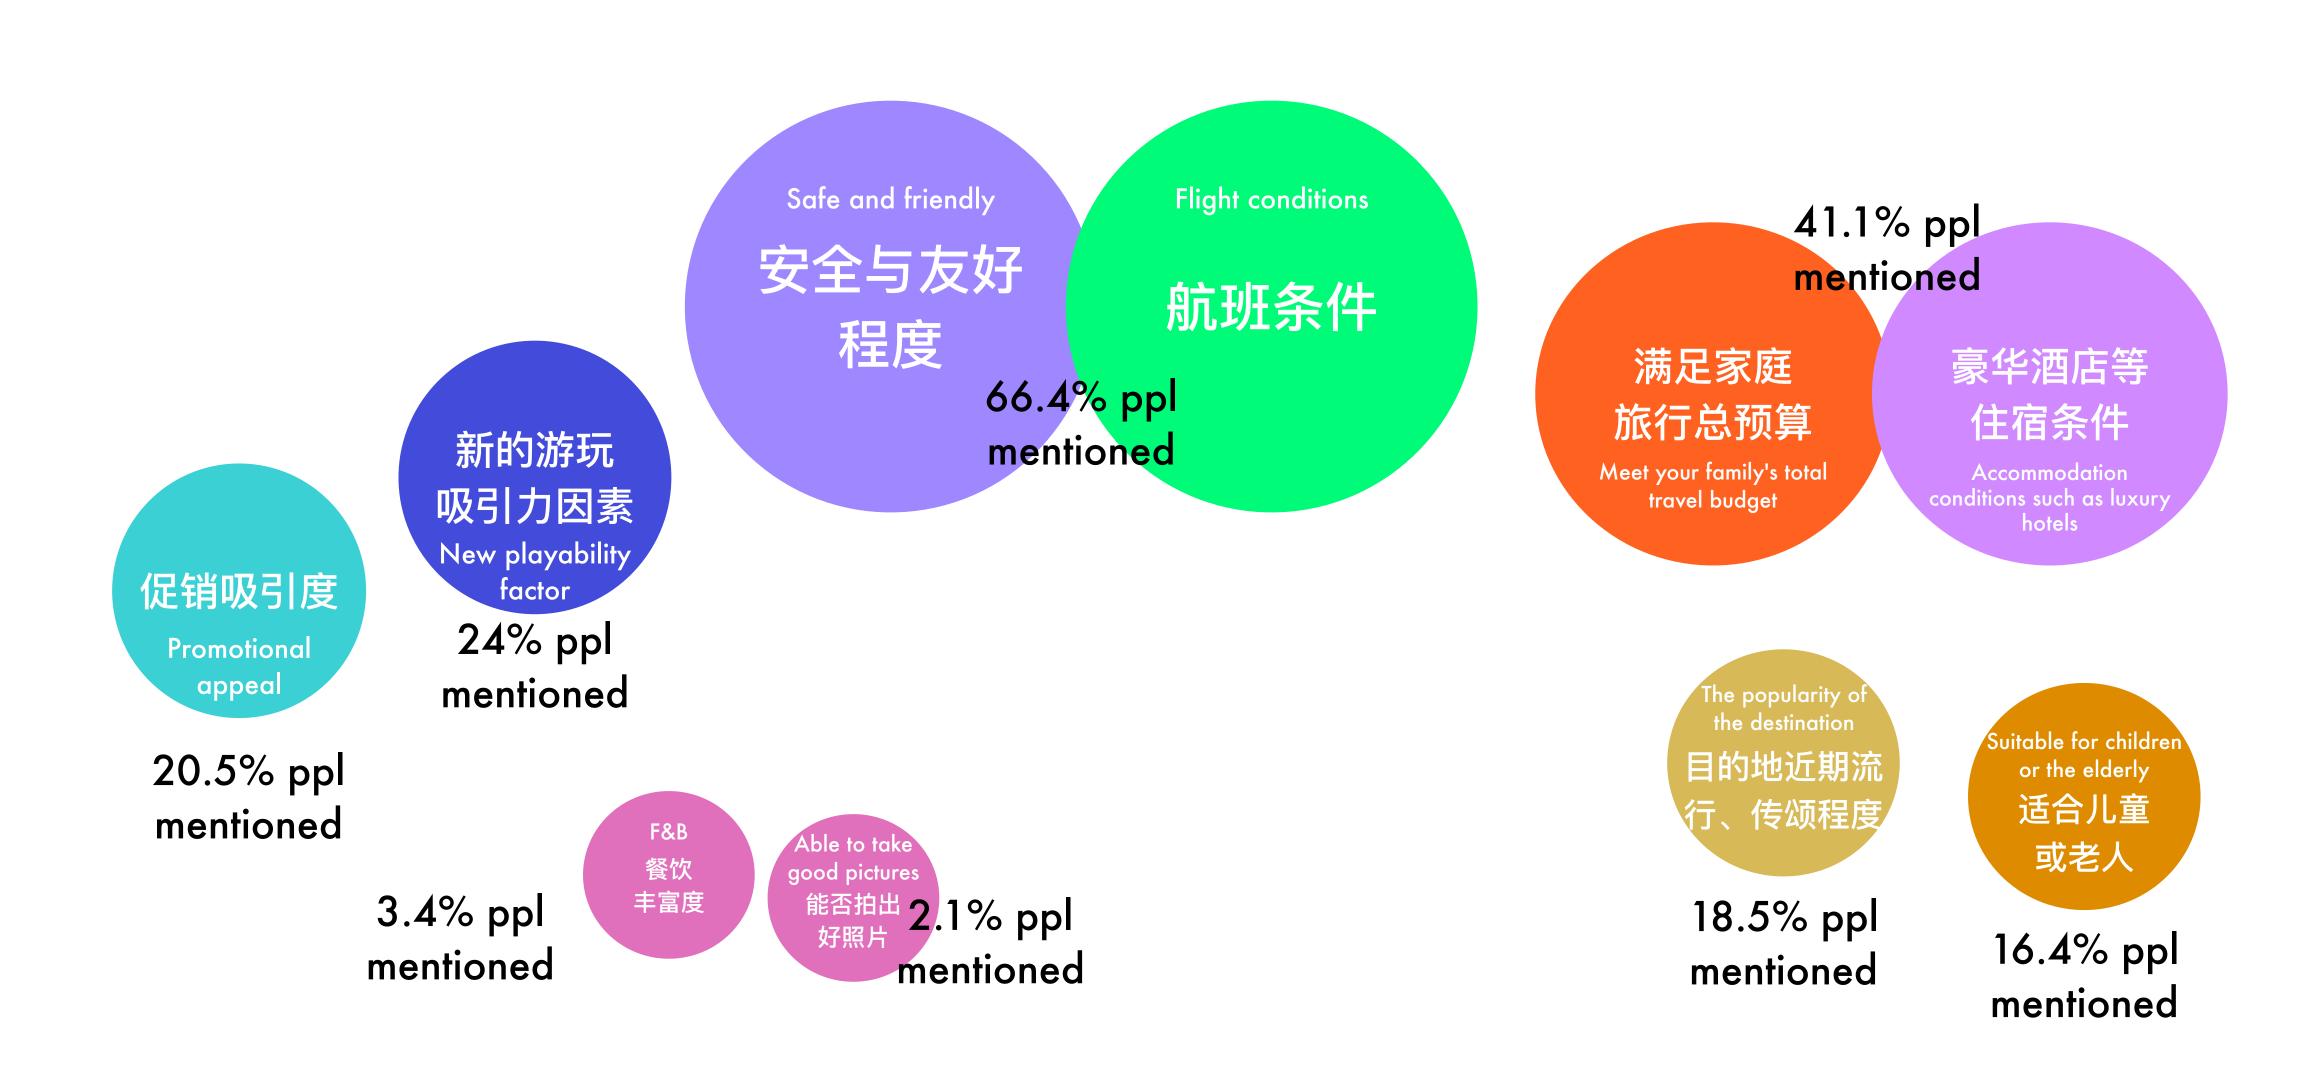

#### 2024-2025年,对是否选择东南亚海岛目的地,您的顾客最重要的3项考量是?

In 2024-2025, the 3 most important considerations for your customers when choosing a Southeast Asian island destination are...

2024-2025年,贵公司主流客户群前往中东旅游目的地(阿联酋、沙特、卡塔尔等)旅游度假1次的可能性有多大?
In 2024-2025, how likely is it that your company's mainstream customer base will travel to a Middle Eastern tourist destination (UAE, Saudi Arabia, Qatar, etc.) for 1 vacation?