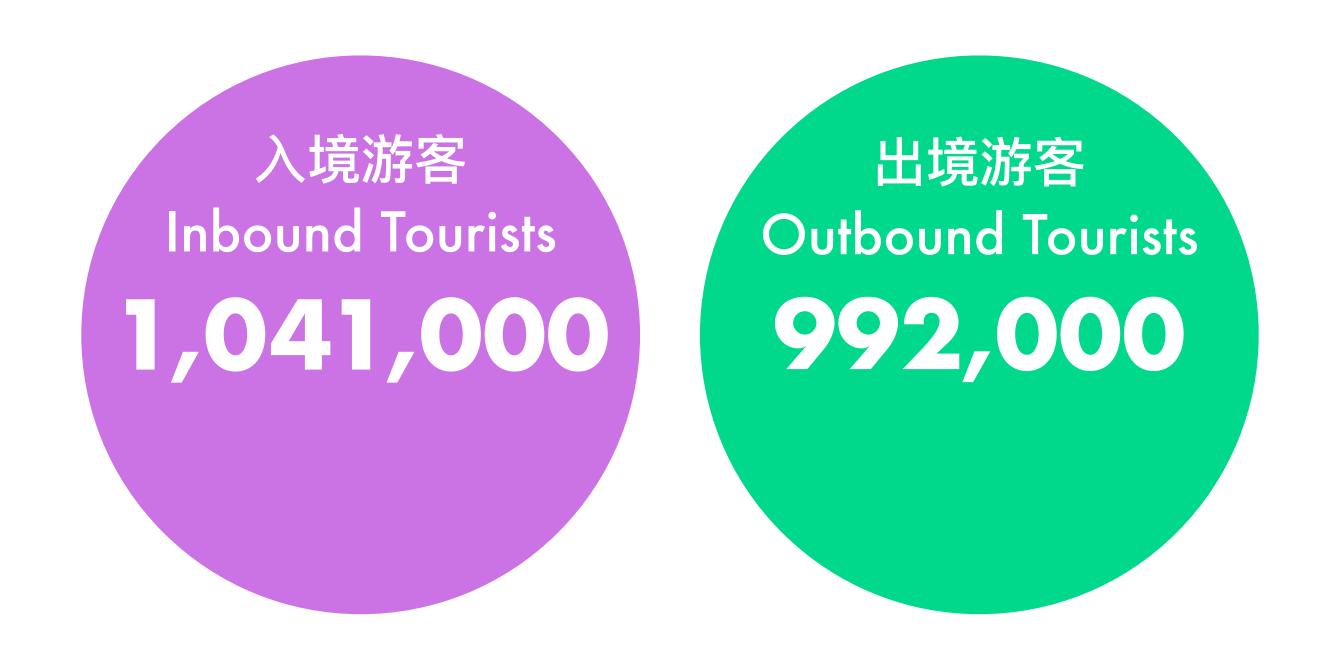

#### 2024清明假期出入境旅游人数接近2019年同期水平

The number of inbound and outbound tourists during the 2024 Qingming holiday is close to the level of the same period in 2019

港澳居民返乡祭祖、探亲访友、观光购物等需求增加,东南亚等近程市场的海外侨胞入境人数上升明显

The demand for Hong Kong and Macao residents to return to their hometowns to worship their ancestors, visit relatives and friends, and go sightseeing and shopping has increased, and the number of overseas Chinese from Southeast Asia and other short-distance markets entering for tourism has increased significantly.

出境游方面,日本、泰国、韩国、中国香港、马来西亚、新加坡、澳大利亚、中国澳门、印度尼西亚、阿联酋等是热门目的地 In terms of outbound travel, Japan, Thailand, South Korea, Hong Kong, Malaysia, Singapore, Australia, Macau, Indonesia and the United Arab Emirates are popular destinations.