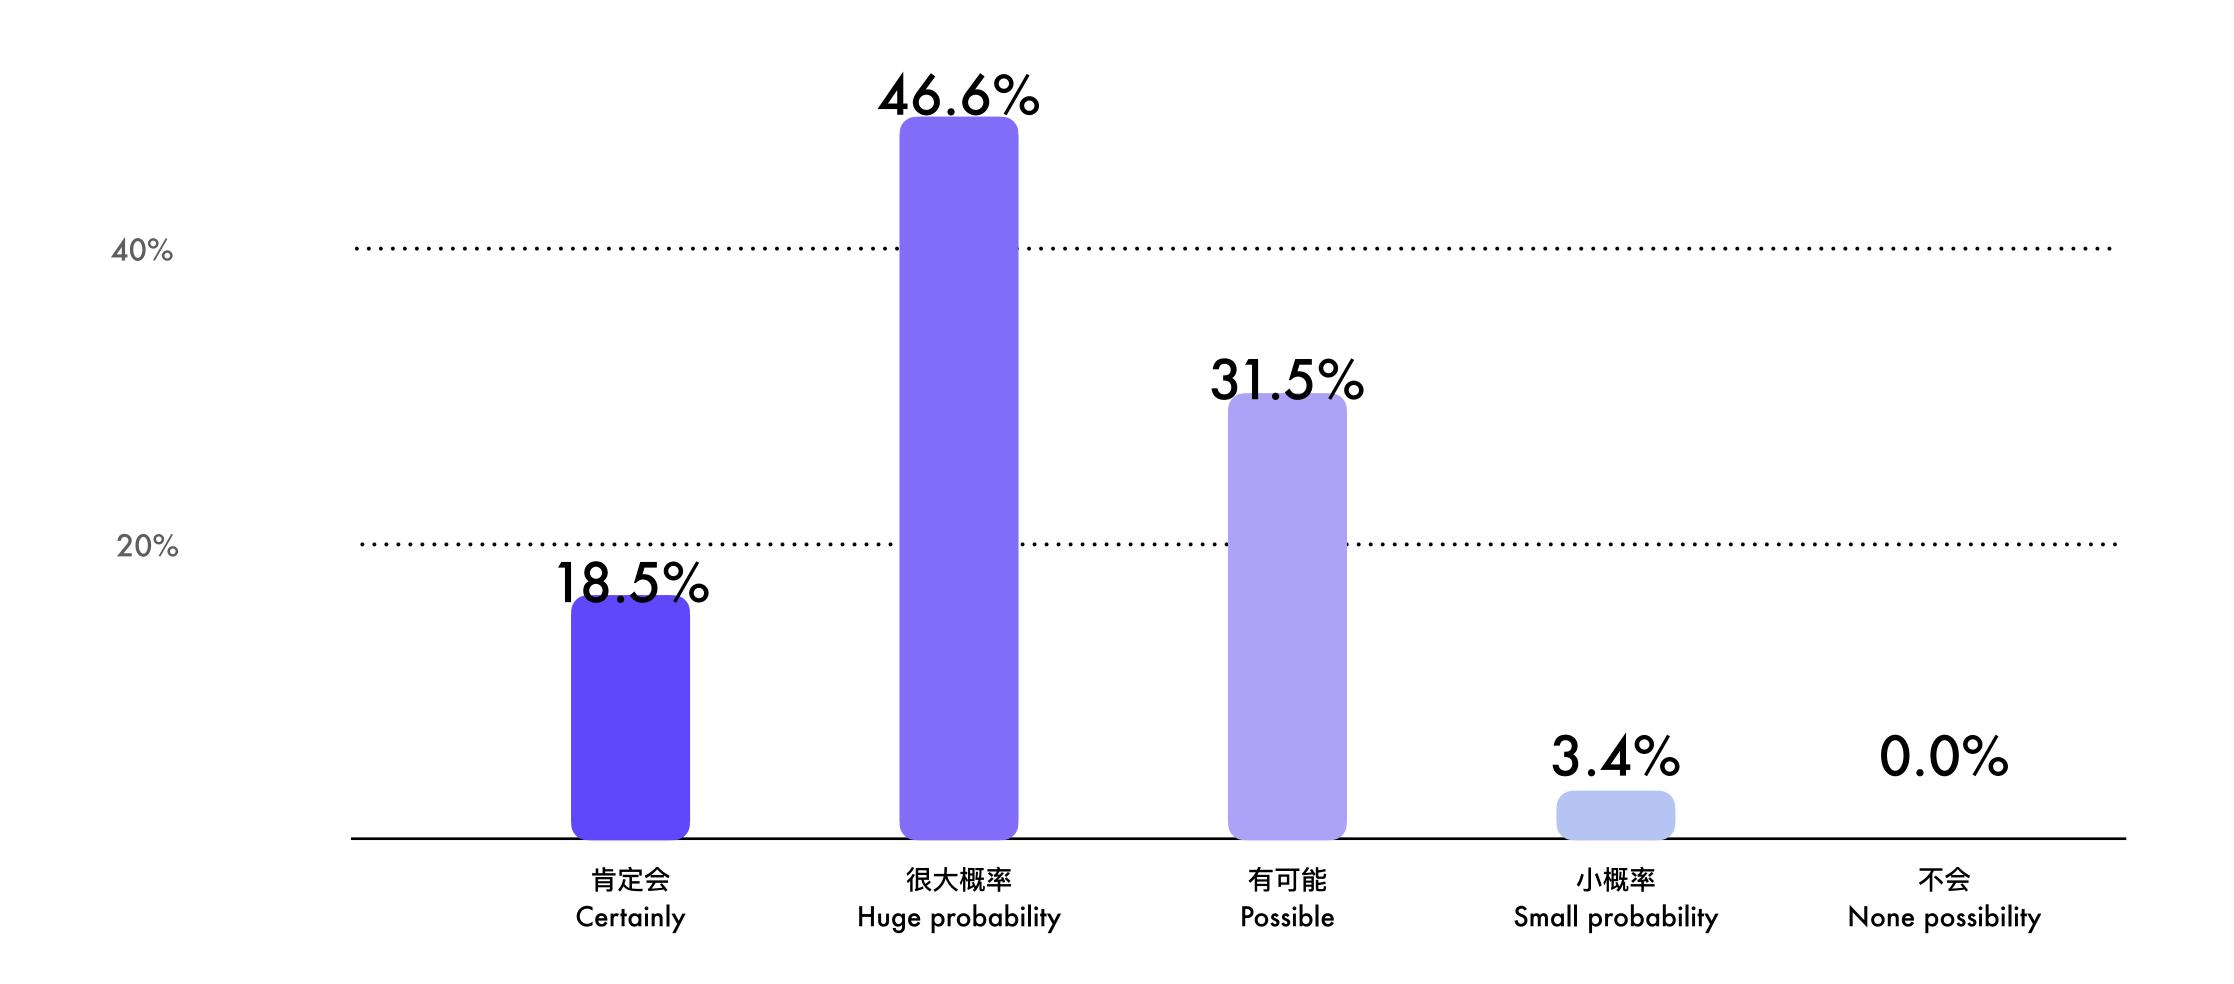

#### 2024-2025年,对是否选择东南亚海岛目的地,您的顾客最重要的3项考量是?

In 2024-2025, the 3 most important considerations for your customers when choosing a Southeast Asian island destination are...

2024-2025年,贵公司主流客户群前往中东旅游目的地(阿联酋、沙特、卡塔尔等)旅游度假1次的可能性有多大?
In 2024-2025, how likely is it that your company's mainstream customer base will travel to a Middle Eastern tourist destination (UAE, Saudi Arabia, Qatar, etc.) for 1 vacation?