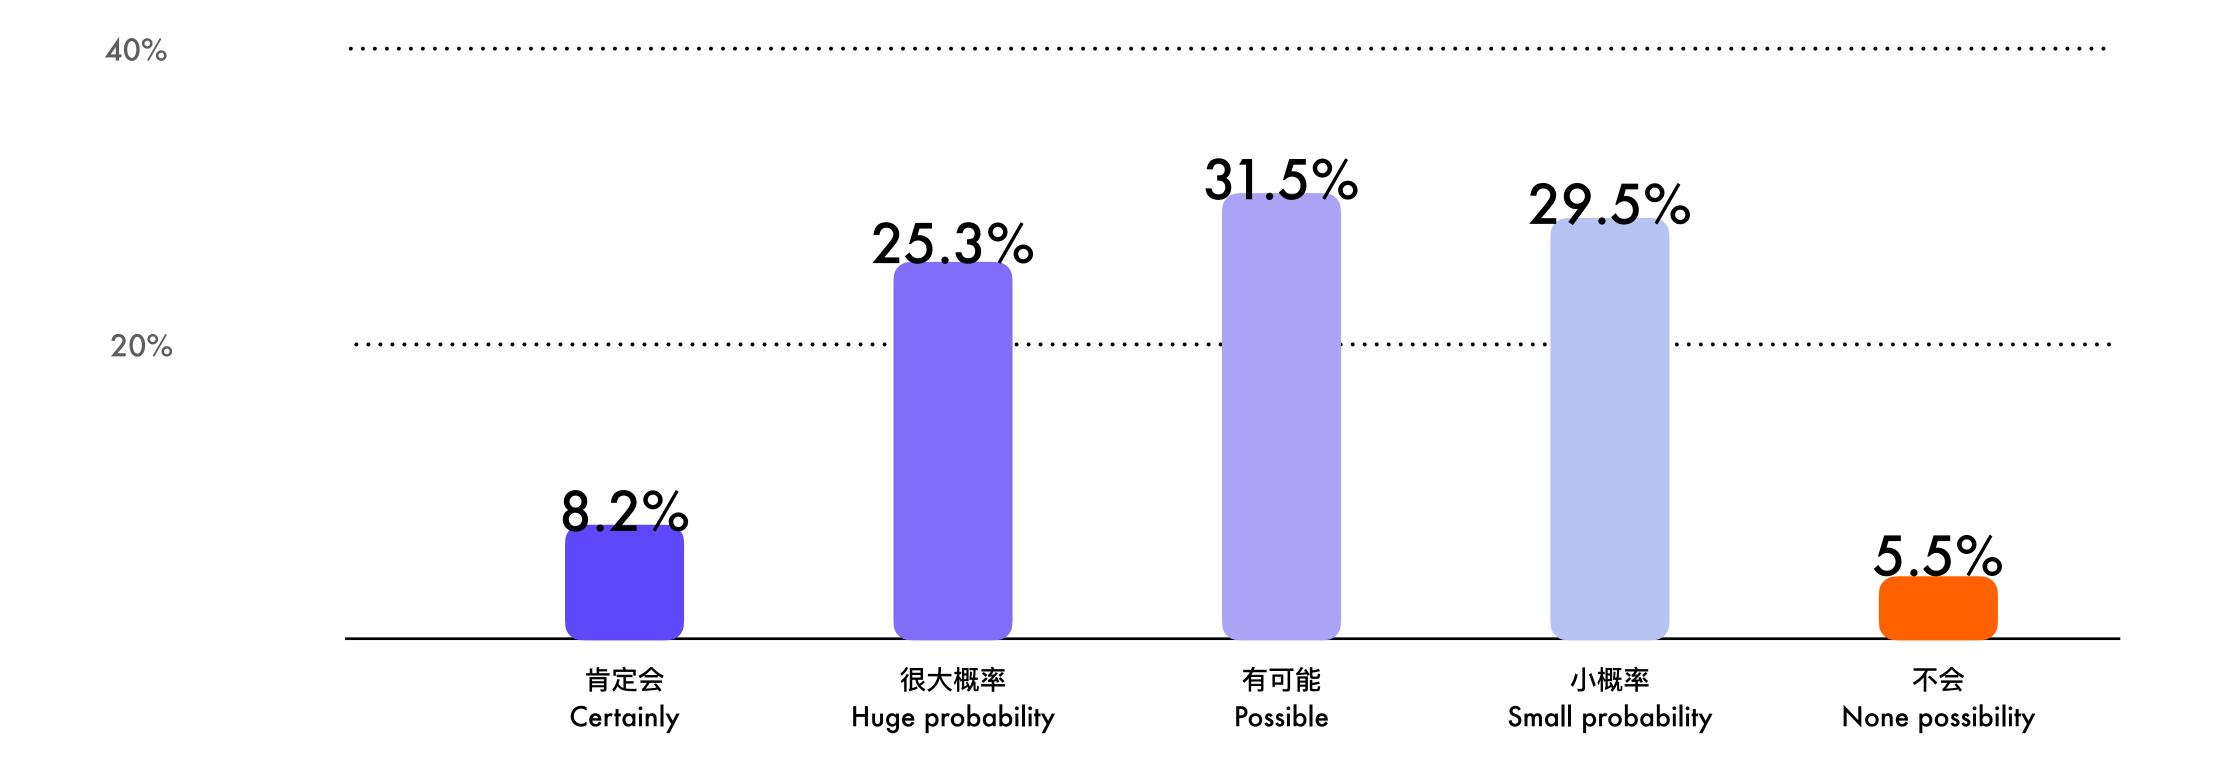

# Part C Let's talk about the products

2024-2025年的雪季,东北哈尔滨、长白山等地成为贵公司主流高端顾客的热门旅游目的地的可能性为?
In the 2024-2025 snow season, what are the likelihoods that Harbin and Changbai Mountain in Northeast China will become popular tourist destinations for your company's mainstream high-end customers?